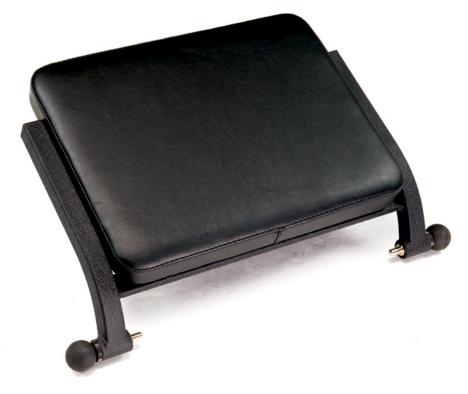

## STANDING PLATFORM

**PARTS:** Standing Platform



## ATTACHMENT INSTRUCTIONS

**TO BEGIN INSTALLATION:** Remove the folding platform and telescoping squat stand. **STEP 1.** Position the Standing Platform mounting brackets over the holes on the lower rail just above the base with the curve of the handles pointing toward the tower.





**STEP 2.** Pull the retractable knob on one side of the Standing Platform and slide the bracket over the hole on the rail as shown. **STEP 3.** Release the retractable knob to secure the pin in place. Repeat on the other side. **STEP 4.** Push and pull the Standing Platform to insure both the pins are engaged completely in the rails.