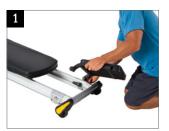

## ATTACHMENT INSTRUCTIONS

**TO BEGIN INSTALLATION:** Remove the folding platform and telescoping squat stand. **STEP 1.** Position the Standing Platform mounting brackets over the holes on the lower rail just above the base with the curve of the handles pointing toward the tower.