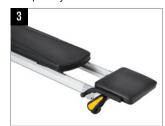

**STEP 2.** Pull the retractable knob on one side of the Standing Platform and slide the bracket over the hole on the rail as shown. **STEP 3.** Release the retractable knob to secure the pin in place. Repeat on the other side. **STEP 4.** Push and pull the Standing Platform to insure both the pins are engaged completely in the rails.