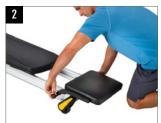

**STEP 2.** Pull the retractable knob on one side of the Standing Platform and slide the bracket over the hole on the rail as shown. **STEP 3.** Release the retractable knob to secure the pin in place. Repeat on the other side. **STEP 4.** Push and pull the Standing Platform to insure both the pins are engaged completely in the rails.