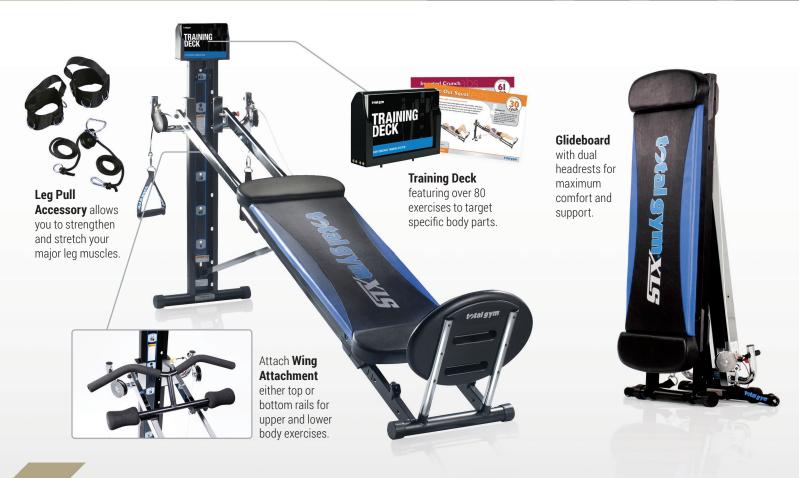

- 1. Strengthens and tones multiple major muscle groups simultaneously
- 2. Delivers a total body workout in only 10-20 minutes
- 3. Over 80 different exercises cardio, strength training & stretch all on 1 machine
- 4. Accommodates beginner to advanced fitness levels ages 8 to 80
- 5. Arrives fully assembled & folds for easy storage
- **6.** Glideboard with dual headrests for maximum comfort and support Includes: Wing Attachment, Squat Stand, Leg Pulley System, Start It Up DVD, Personal Training Deck, Exercise Wall Chart, Dan Isaacson's Nutritional Program