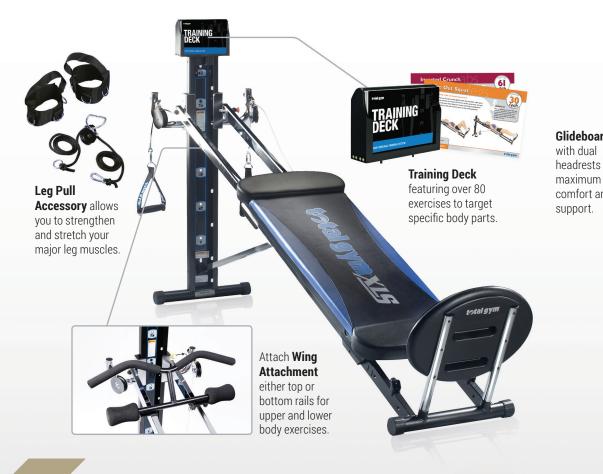

- 1. Strengthens and tones multiple major muscle groups simultaneously
- 2. Delivers a total body workout in only 10-20 minutes
- **3.** Over 80 different exercises cardio, strength training & stretch all on 1 machine
- 4. Accommodates beginner to advanced fitness levels ages 8 to 80
- 5. Arrives fully assembled & folds for easy storage
- **6.** Glideboard with dual headrests for maximum comfort and support

Includes: Wing Attachment, Squat Stand, Leg Pulley System, Start It Up DVD, Todd Durkin Beginner, Intermediate and Advanced Workout DVDS, 6 to 8 Min Workout DVD, Personal Training Deck, Exercise Wall Chart, Dan Isaacson's Nutritional Program