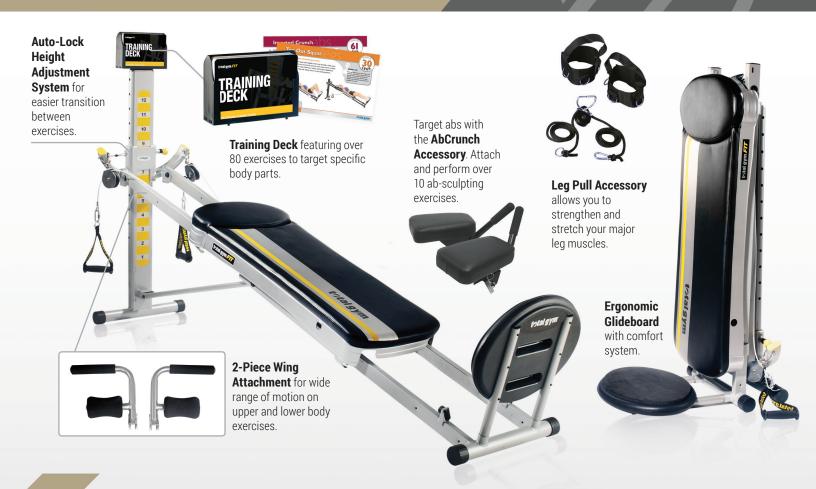

6. Ergonomic Glideboard provides maximum comfort & support

Includes: Wing Attachment, Squat Stand, Leg Pulley System, Start It Up DVD, Personal Training Deck, Exercise Wall Chart, Dan Isaacson's Nutritional Program.