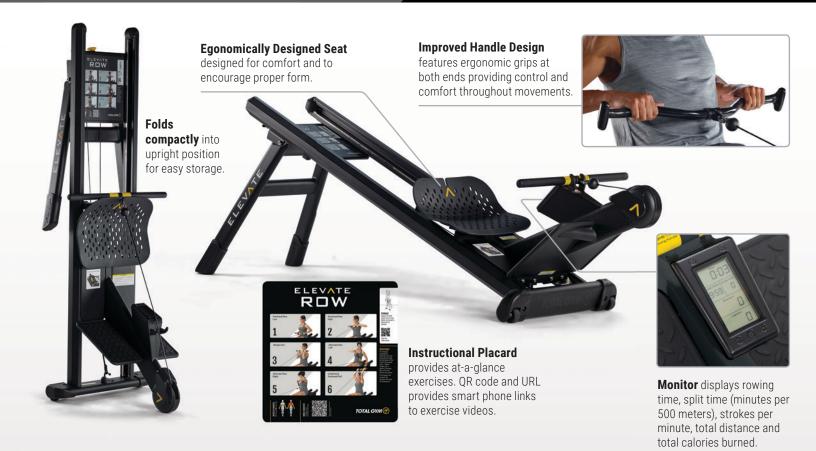

The Row targets all the muscles groups simultaneously and enables a smooth consistent load through the entire range of motion, due to loaded concentric and eccentric phases of the exercise.

- 1. Adjustable incline body resistance integrates strength with cardio.
- 2. Smooth consistent load through concentric and eccentric phases.
- **3.** Built for multi-planar movement.
- 4. Low impact compression on the joints.
- **5.** Folds compactly into upright position for easy storage.