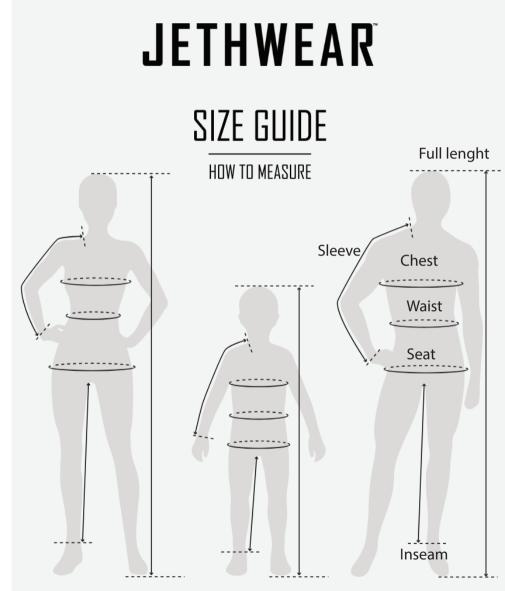

| MEN         | XS      | 2       | М       | L       | XL      | 2XL     | 3XL     | 4XL     |
|-------------|---------|---------|---------|---------|---------|---------|---------|---------|
| Full lenght | 169-175 | 173-179 | 177-183 | 181-187 | 185-191 | 189-195 | 189-195 | 189-195 |
| Chest       | 85-90   | 90-95   | 95-100  | 100-105 | 105-110 | 110-115 | 115-123 | 123-130 |
| Waist       | 82-87   | 87-92   | 92-97   | 97-102  | 102-107 | 107-112 | 112-120 | 120-127 |
| Seat        | 85-90   | 90-95   | 95-100  | 100-105 | 105-110 | 110-115 | 115-123 | 123-130 |
| Inseam      | 79,5    | 81      | 82,5    | 84      | 85,5    | 87      | 87      | 87      |
| Sleeve      | 76      | 78      | 80      | 82      | 84      | 86      | 86      | 86      |
| WOMEN       | XS      | S       | М       | L       | XL      | 2XL     | 3XL     |         |
| Full lenght | 160-167 | 165-172 | 170-176 | 175-182 | 180-186 | 180-186 | 180-186 |         |
| Chest       | 82-87   | 87-92   | 92-97   | 97-103  | 103-110 | 110-117 | 117-124 |         |
| Waist       | 76-81   | 81-86   | 86-91   | 91-97   | 97-104  | 104-111 | 111-118 |         |
| Seat        | 92-97   | 97-102  | 102-107 | 107-113 | 113-120 | 120-127 | 127-134 |         |
| Inseam      | 72      | 73,5    | 75      | 76,5    | 78      | 78      | 78      |         |
| Sleeve      | 71      | 73      | 75      | 77      | 79      | 79      | 79      |         |
| KIDS CM     | 110/116 | 122/128 | 134/140 | 146/152 | 158/164 |         |         |         |
| KIDS Y      | 4-6Y    | 6-8Y    | 8-10Y   | 10-12Y  | 12-14Y  |         |         |         |
| Full lenght | 110-116 | 122-128 | 134-140 | 146-152 | 158-164 |         |         |         |
| Chest       | 60      | 68      | 76      | 84      | 92      |         |         |         |
| Waist       | 58      | 66      | 74      | 82      | 90      |         |         |         |
| Seat        | 65      | 73      | 81      | 89      | 97      |         |         |         |
| Inseam      | 43      | 50      | 57      | 64      | 71      |         |         |         |
| Sleeve      | 45      | 50      | 55      | 60      | 65      |         |         |         |