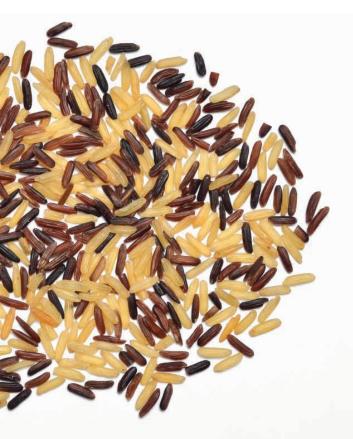

### **INGREDIENTS**

Riceberry Rice (purple jasmine), Red Jasmine, Brown Jasmine

# **PRODUCT HIGHLIGHTS**

\*5% or less is a little, 15% or more is a lot \*5% ou moins c'est peu, 15% ou plus c'est beaucoup

Magnesium / Magnésium 45 mg

Manganese / Manganèse 0.1 mg

- Quick cooking 20 mins
- Sourced from Northern Thailand

11 %

4 %

- Featuring riceberry rice loaded with anti-oxidants
- Colourful presentation
- Long holding time
- Unseasoned
- Aromatic
- Sustainably farmed