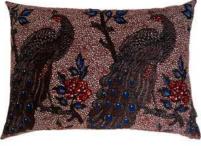

### Cushions with a message

Mumutane peacock collection / A symbol of awakening, freedom and renewal

The wax print fabrics carry messages and there are many of them! Depending on the geographical area and social status, the symbols may have different meanings. In this way the symbolism makes the wax print textiles both fascinating, mysterious and powerful.

Idah Peacock orange/blue 60x90 cm Available sizes / 60x90 cm

Idah Peacock red 60x90 cm Available sizes / 50x50 cm, 60x90 cm

Isolo Peacock red

Isolo Peacock yellow Available sizes / 50x50 cm, 60x90 cm Available sizes / 50x50 cm, 60x90 cm Available sizes / 50x50 cm, 60x90 cm Available sizes / 50x50 cm, 60x90 cm

Isolo Peacock brown