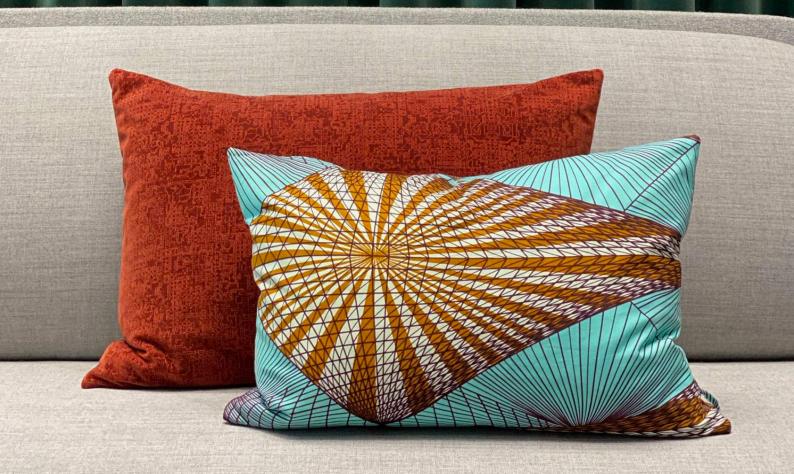

### Cushions with a message

Mumutane peacock collection / A symbol of awakening, freedom and renewal

The wax print fabrics carry messages and there are many of them! Depending on the geographical area and social status, the symbols may have different meanings. In this way the symbolism makes the wax print textiles both fascinating, mysterious and powerful.

Idah Peacock orange/blue 60x90 cm Available sizes / 60x90 cm

Idah Peacock red 60x90 cm Available sizes / 50x50 cm, 60x90 cm

Isolo Peacock red

Isolo Peacock yellow Available sizes / 50x50 cm, 60x90 cm Available sizes / 50x50 cm, 60x90 cm Available sizes / 50x50 cm, 60x90 cm Available sizes / 50x50 cm, 60x90 cm