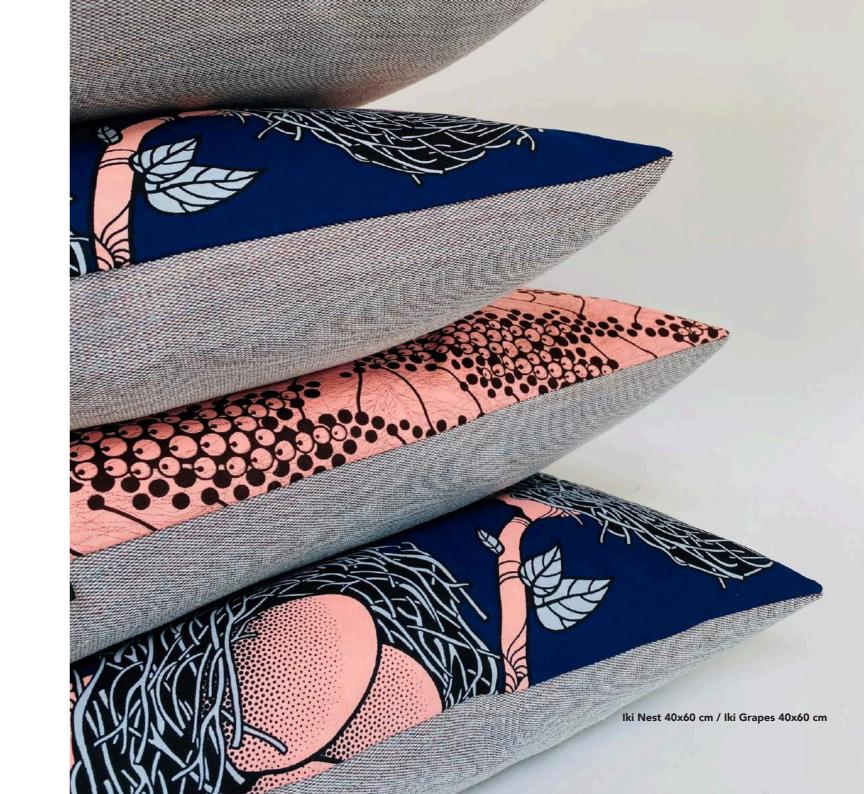

### Coral creations

Mix different prints and sizes.

*Iki Nest 40x60 cm* Available sizes 50x50, 40x60 cm

Ijoko Sunflower 30x40 cm Available sizes 30x40, 40x60, 60x90 cm

*Iki Grapes 40x60 cm* Available sizes 50x50, 40x60 cm