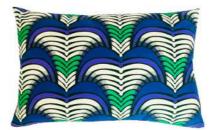

### Cushions with a message

Mumutane peacock collection / A symbol of awakening, freedom and renewal

The wax print fabrics carry messages and there are many of them! Depending on the geographical area and social status, the symbols may have different meanings. In this way the symbolism makes the wax print textiles both fascinating, mysterious and powerful.

Idah Peacock orange/blue 60x90 cm Available sizes / 60x90 cm

Idah Peacock red 60x90 cm Available sizes / 50x50 cm, 60x90 cm

Isolo Peacock red

Isolo Peacock yellow Available sizes / 50x50 cm, 60x90 cm Available sizes / 50x50 cm, 60x90 cm Available sizes / 50x50 cm, 60x90 cm Available sizes / 50x50 cm, 60x90 cm