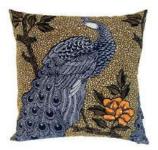

### Cushions with a message

Mumutane peacock collection / A symbol of awakening, freedom and renewal

The wax print fabrics carry messages and there are many of them! Depending on the geographical area and social status, the symbols may have different meanings. In this way the symbolism makes the wax print textiles both fascinating, mysterious and powerful.

Idah Peacock orange/blue 60x90 cm Available sizes / 60x90 cm

Idah Peacock red 60x90 cm Available sizes / 50x50 cm, 60x90 cm

Isolo Peacock red

Isolo Peacock yellow Available sizes / 50x50 cm, 60x90 cm Available sizes / 50x50 cm, 60x90 cm Available sizes / 50x50 cm, 60x90 cm Available sizes / 50x50 cm, 60x90 cm

Isolo Peacock brown