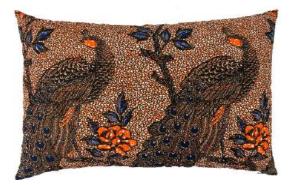

### Cushions with a message

Mumutane peacock collection / A symbol of awakening, freedom and renewal

The wax print fabrics carry messages and there are many of them! Depending on the geographical area and social status, the symbols may have different meanings. In this way the symbolism makes the wax print textiles both fascinating, mysterious and powerful.

Idah Peacock orange/blue 60x90 cm Available sizes / 60x90 cm

Idah Peacock red 60x90 cm Available sizes / 50x50 cm, 60x90 cm

Isolo Peacock red

Isolo Peacock yellow Available sizes / 50x50 cm, 60x90 cm Available sizes / 50x50 cm, 60x90 cm Available sizes / 50x50 cm, 60x90 cm Available sizes / 50x50 cm, 60x90 cm