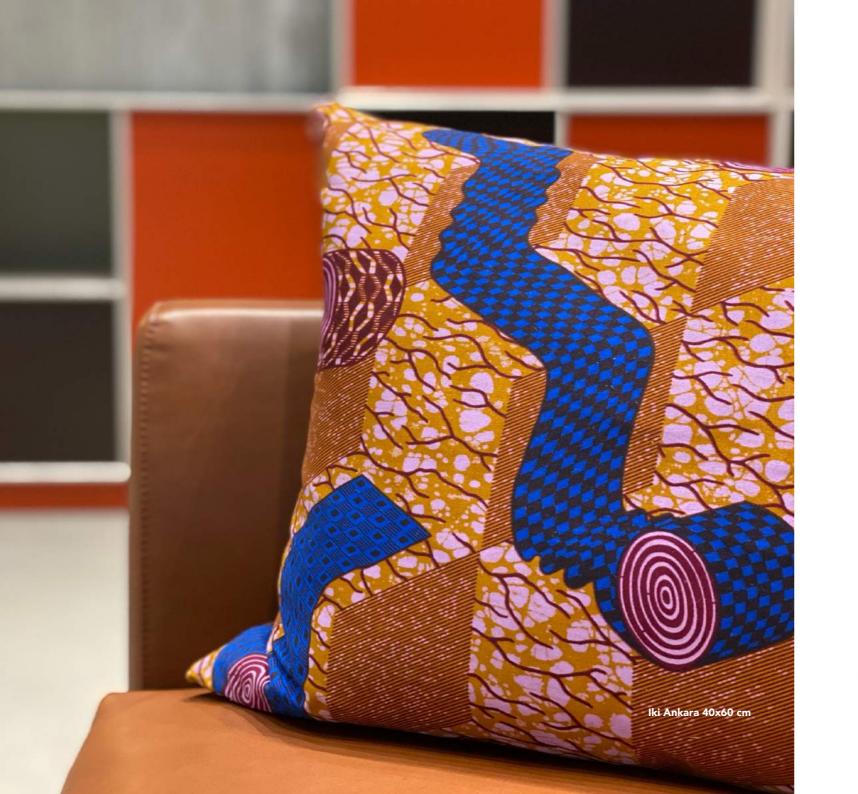

The wax print fabric is very eye-catching with its clear vibrant colours and distinctive prints and symbols. The textile is made of cotton and is printed using wax, hence the name `wax print`. The waxing technique helps to evoke a very special visual expression, which is a combination of clear graphics, colours in many layers and a special marbled effect. This combination helps to give a special visual dimension and optical effect in the print. The wax technique makes both the print a little different from print to print, and the colours are very durable and remain beautiful and clear even after long-term use.

Wax print textile is not only beautiful and fascinating to look at, it is full of symbols and stories, which makes it something very special. Both the symbols and the colours reflect the African culture and are used to signal different statements, messages and moods. It can be anything from everyday events, the relationship between men and women, nature, music, rhythms and social status to special traditions and events. The symbolism can vary depending on geography or social status. Many of the popular textiles have been given names over time and are produced in different colour combinations.

### Cushions with a message

Mumutane peacock collection / A symbol of awakening, freedom and renewal

The wax print fabrics carry messages and there are many of them! Depending on the geographical area and social status, the symbols may have different meanings. In this way the symbolism makes the wax print textiles both fascinating, mysterious and powerful.