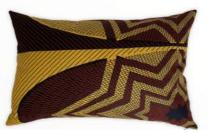

### Cushions with a message

Mumutane peacock collection / A symbol of awakening, freedom and renewal

The wax print fabrics carry messages and there are many of them! Depending on the geographical area and social status, the symbols may have different meanings. In this way the symbolism makes the wax print textiles both fascinating, mysterious and powerful.

Idah Peacock orange/blue 60x90 cm Available sizes / 60x90 cm

Idah Peacock red 60x90 cm Available sizes / 50x50 cm, 60x90 cm

Isolo Peacock red

Isolo Peacock yellow Available sizes / 50x50 cm, 60x90 cm Available sizes / 50x50 cm, 60x90 cm Available sizes / 50x50 cm, 60x90 cm Available sizes / 50x50 cm, 60x90 cm

Isolo Peacock brown