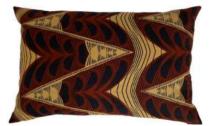

### Cushions with a message

Mumutane peacock collection / A symbol of awakening, freedom and renewal

The wax print fabrics carry messages and there are many of them! Depending on the geographical area and social status, the symbols may have different meanings. In this way the symbolism makes the wax print textiles both fascinating, mysterious and powerful.

Idah Peacock orange/blue 60x90 cm Available sizes / 60x90 cm

Idah Peacock red 60x90 cm Available sizes / 50x50 cm, 60x90 cm

Isolo Peacock red

Isolo Peacock yellow Available sizes / 50x50 cm, 60x90 cm Available sizes / 50x50 cm, 60x90 cm Available sizes / 50x50 cm, 60x90 cm Available sizes / 50x50 cm, 60x90 cm