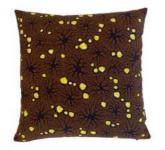

Isolo Peacock brown

Isolo Rotation 50x50 cm Available sizes 30x40, 50x50, 40x60 cm

Isolo Peacock brown 50x50 cm Available sizes 50x50, 60x90 cm

Isolo Big eye 50x50 cm Available sizes 30x40, 50x50, 40x60 cm

Isolo Peacock yellow 50x50 cm Available sizes 50x50, 60x90 cm