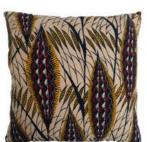

### Cushions with a message

Mumutane peacock collection / A symbol of awakening, freedom and renewal

The wax print fabrics carry messages and there are many of them! Depending on the geographical area and social status, the symbols may have different meanings. In this way the symbolism makes the wax print textiles both fascinating, mysterious and powerful.

Idah Peacock orange/blue 60x90 cm Available sizes / 60x90 cm

Idah Peacock red 60x90 cm Available sizes / 50x50 cm, 60x90 cm

Isolo Peacock red

Isolo Peacock yellow Available sizes / 50x50 cm, 60x90 cm Available sizes / 50x50 cm, 60x90 cm Available sizes / 50x50 cm, 60x90 cm Available sizes / 50x50 cm, 60x90 cm