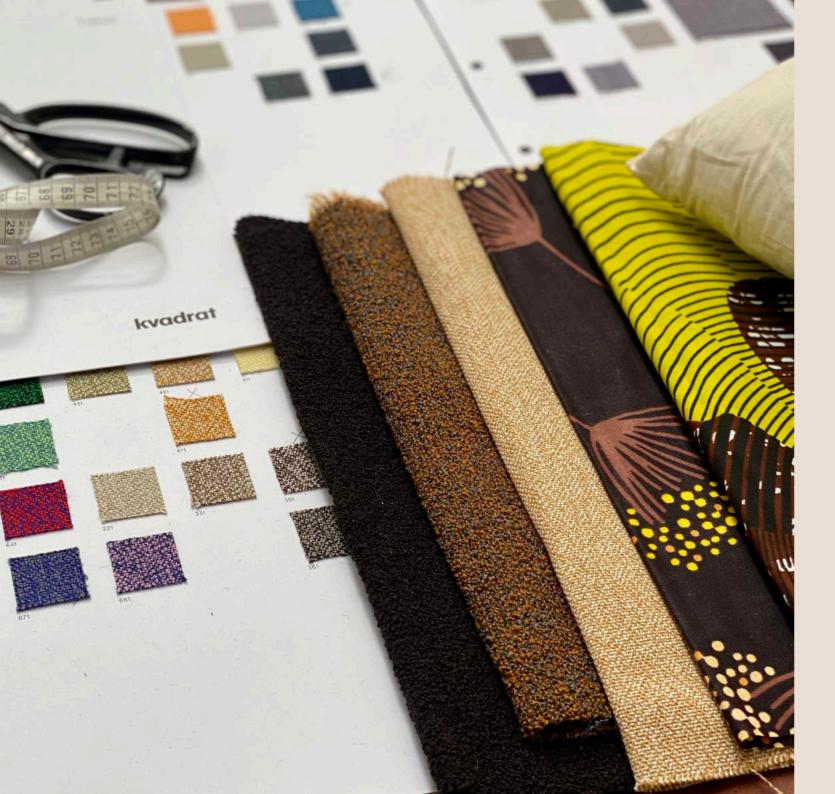

Welcome to Mumutane's universe with lots of colours and spectacular prints!

The iconic textile

Mumutane's products are designed and made of African wax print textiles, which have a very special status in Africa and among Africans all over the world. In fact, this fabric is considered to be the most symbolic of all African fabrics, nor is it without reason that the fabric is so popular and has been so for almost 200 years.

The wax print fabric is very eye-catching with its clear vibrant colours and distinctive prints and symbols. The textile is made of cotton and is printed using wax, hence the name `wax print`. The waxing technique helps to evoke a very special visual expression, which is a combination of clear graphics, colours in many layers and a special marbled effect. This combination helps to give a special visual dimension and optical effect in the print. The wax technique makes both the print a little different from print to print, and the colours are very durable and remain beautiful and clear even after long-term use.

# Cushions

**mumutane** designs beautiful cushions in a combination of African wax print textile made of cotton as well as leftover textile in high qualities from the Danish company Kvadrat. The inner cushions are Danish produced, Oeko-tex, down-proof and made in a combination of down, feathers and fibers to ensure good comfort, durability and airiness. All feathers are European and comply with EU animal welfare requirements. The cushion sizes are 30x40 cm, 40x60 cm, 50x50 cm, 50x70 cm, 70x70 cm and 60x90 cm.