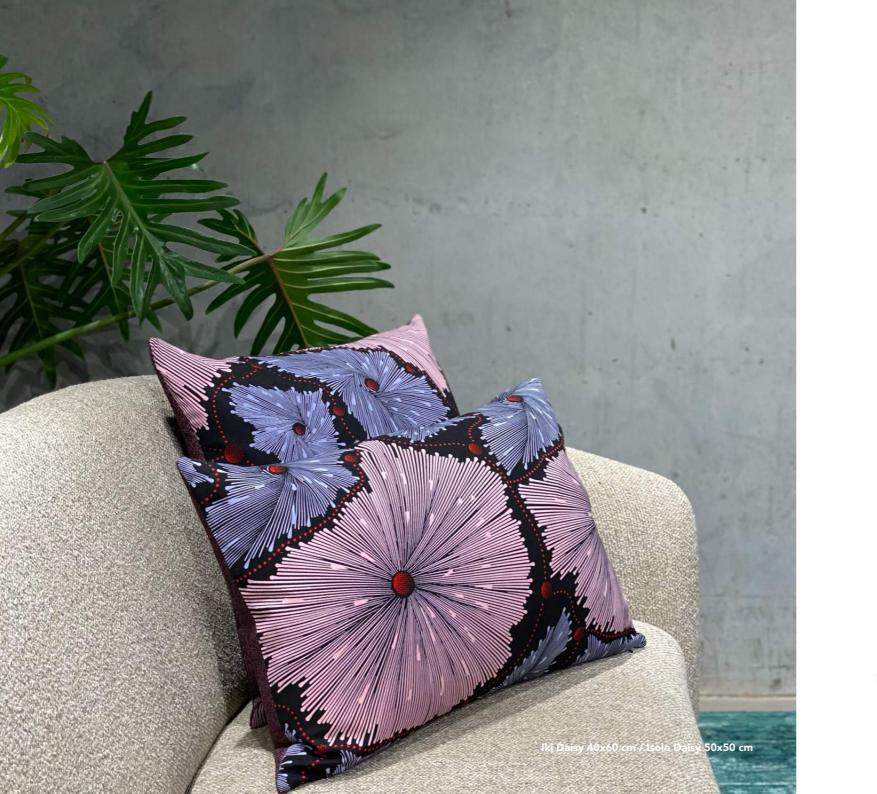

### Cushions with a message

Mumutane peacock collection / A symbol of awakening, freedom and renewal

The wax print fabrics carry messages and there are many of them! Depending on the geographical area and social status, the symbols may have different meanings. In this way the symbolism makes the wax print textiles both fascinating, mysterious and powerful.

Idah Peacock orange/blue 60x90 cm Available sizes / 60x90 cm

Idah Peacock red 60x90 cm Available sizes / 50x50 cm, 60x90 cm

Isolo Peacock red

Isolo Peacock yellow Available sizes / 50x50 cm, 60x90 cm Available sizes / 50x50 cm, 60x90 cm Available sizes / 50x50 cm, 60x90 cm Available sizes / 50x50 cm, 60x90 cm

Isolo Peacock brown