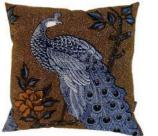

### Cushions with a message

Mumutane peacock collection / A symbol of awakening, freedom and renewal

The wax print fabrics carry messages and there are many of them! Depending on the geographical area and social status, the symbols may have different meanings. In this way the symbolism makes the wax print textiles both fascinating, mysterious and powerful.

Idah Peacock orange/blue 60x90 cm Available sizes / 60x90 cm

Idah Peacock red 60x90 cm Available sizes / 50x50 cm, 60x90 cm

Isolo Peacock red

Isolo Peacock yellow Available sizes / 50x50 cm, 60x90 cm Available sizes / 50x50 cm, 60x90 cm Available sizes / 50x50 cm, 60x90 cm Available sizes / 50x50 cm, 60x90 cm

Isolo Peacock brown