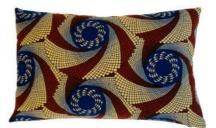

### Cushions with a message

Mumutane peacock collection / A symbol of awakening, freedom and renewal

The wax print fabrics carry messages and there are many of them! Depending on the geographical area and social status, the symbols may have different meanings. In this way the symbolism makes the wax print textiles both fascinating, mysterious and powerful.

Idah Peacock orange/blue 60x90 cm Available sizes / 60x90 cm

Idah Peacock red 60x90 cm Available sizes / 50x50 cm, 60x90 cm

Isolo Peacock red

Isolo Peacock yellow Available sizes / 50x50 cm, 60x90 cm Available sizes / 50x50 cm, 60x90 cm Available sizes / 50x50 cm, 60x90 cm Available sizes / 50x50 cm, 60x90 cm