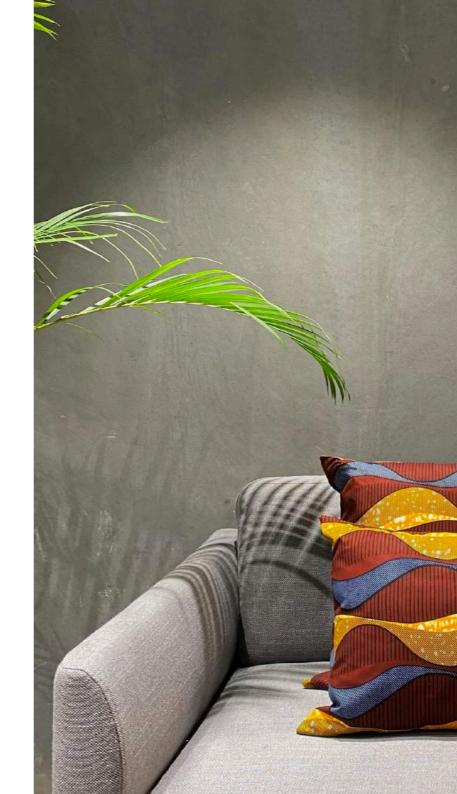

### Cushions with a message

Mumutane peacock collection / A symbol of awakening, freedom and renewal

The wax print fabrics carry messages and there are many of them! Depending on the geographical area and social status, the symbols may have different meanings. In this way the symbolism makes the wax print textiles both fascinating, mysterious and powerful.

Idah Peacock orange/blue 60x90 cm Available sizes / 60x90 cm

Idah Peacock red 60x90 cm Available sizes / 50x50 cm, 60x90 cm

Isolo Peacock red

Isolo Peacock yellow Available sizes / 50x50 cm, 60x90 cm Available sizes / 50x50 cm, 60x90 cm Available sizes / 50x50 cm, 60x90 cm Available sizes / 50x50 cm, 60x90 cm