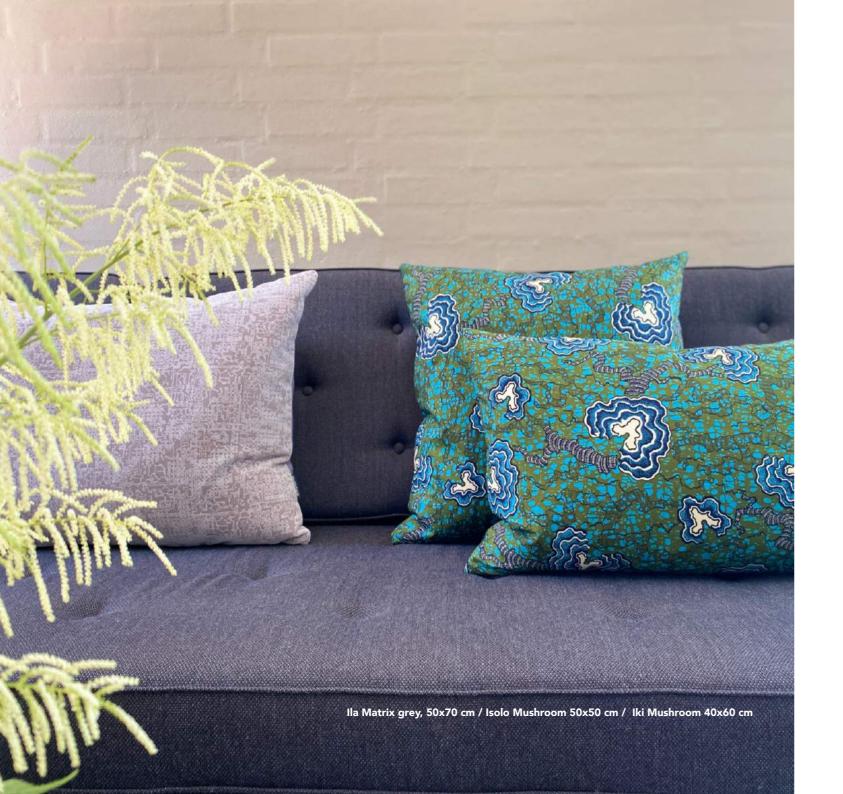

Isolo Big eye 50x50 cm / Isolo African lily 50x50 cm / Isolo Peacock brown 50x50 cm

Mix different prints and sizes.

*Iki Hearts 40x60 cm* Available sizes 50x50, 40x60 cm

lla Matrix grey 50x70 cm

Iki Batik brown 40x60 cm Available sizes 50x50, 40x60 cm

lki Mushroom 40x60 cm Available sizes 50x50, 40x60 cm

*Iki Palm leaf 40x60 cm* Available sizes 30x40, 50x50, 40x60 cm

Idah Celebration 60x90 cm Available sizes 40x60, 60x90 cm