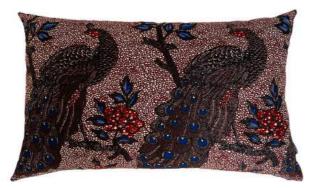

### Cushions with a message

Mumutane peacock collection / A symbol of awakening, freedom and renewal

The wax print fabrics carry messages and there are many of them! Depending on the geographical area and social status, the symbols may have different meanings. In this way the symbolism makes the wax print textiles both fascinating, mysterious and powerful.

Idah Peacock orange/blue 60x90 cm Available sizes / 60x90 cm

Idah Peacock red 60x90 cm Available sizes / 50x50 cm, 60x90 cm

Isolo Peacock red

Isolo Peacock yellow Available sizes / 50x50 cm, 60x90 cm Available sizes / 50x50 cm, 60x90 cm Available sizes / 50x50 cm, 60x90 cm Available sizes / 50x50 cm, 60x90 cm