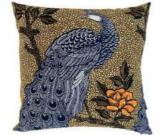

### Cushions with a message

Mumutane peacock collection / A symbol of awakening, freedom and renewal

The wax print fabrics carry messages and there are many of them! Depending on the geographical area and social status, the symbols may have different meanings. In this way the symbolism makes the wax print textiles both fascinating, mysterious and powerful.

Idah Peacock orange/blue 60x90 cm Available sizes / 60x90 cm

Idah Peacock red 60x90 cm Available sizes / 50x50 cm, 60x90 cm

Isolo Peacock red

Isolo Peacock yellow Available sizes / 50x50 cm, 60x90 cm Available sizes / 50x50 cm, 60x90 cm Available sizes / 50x50 cm, 60x90 cm Available sizes / 50x50 cm, 60x90 cm

Isolo Peacock brown