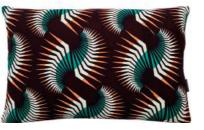

### Cushions with a message

Mumutane peacock collection / A symbol of awakening, freedom and renewal

The wax print fabrics carry messages and there are many of them! Depending on the geographical area and social status, the symbols may have different meanings. In this way the symbolism makes the wax print textiles both fascinating, mysterious and powerful.

Idah Peacock orange/blue 60x90 cm Available sizes / 60x90 cm

Idah Peacock red 60x90 cm Available sizes / 50x50 cm, 60x90 cm

Isolo Peacock red

Isolo Peacock yellow Available sizes / 50x50 cm, 60x90 cm Available sizes / 50x50 cm, 60x90 cm Available sizes / 50x50 cm, 60x90 cm Available sizes / 50x50 cm, 60x90 cm

Isolo Peacock brown