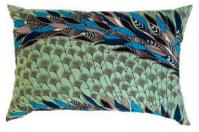

### Cushions with a message

Mumutane peacock collection / A symbol of awakening, freedom and renewal

The wax print fabrics carry messages and there are many of them! Depending on the geographical area and social status, the symbols may have different meanings. In this way the symbolism makes the wax print textiles both fascinating, mysterious and powerful.

Idah Peacock orange/blue 60x90 cm Available sizes / 60x90 cm

Idah Peacock red 60x90 cm Available sizes / 50x50 cm, 60x90 cm

Isolo Peacock red

Isolo Peacock yellow Available sizes / 50x50 cm, 60x90 cm Available sizes / 50x50 cm, 60x90 cm Available sizes / 50x50 cm, 60x90 cm Available sizes / 50x50 cm, 60x90 cm

Isolo Peacock brown