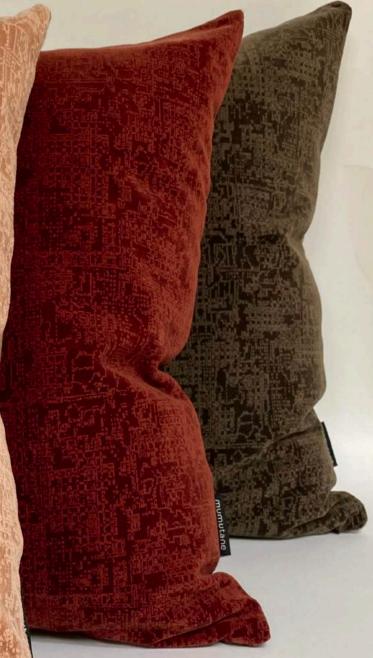

### Cushions with a message

Mumutane peacock collection / A symbol of awakening, freedom and renewal

The wax print fabrics carry messages and there are many of them! Depending on the geographical area and social status, the symbols may have different meanings. In this way the symbolism makes the wax print textiles both fascinating, mysterious and powerful.

Idah Peacock orange/blue 60x90 cm Available sizes / 60x90 cm

Idah Peacock red 60x90 cm Available sizes / 50x50 cm, 60x90 cm

Isolo Peacock red

Isolo Peacock yellow Available sizes / 50x50 cm, 60x90 cm Available sizes / 50x50 cm, 60x90 cm Available sizes / 50x50 cm, 60x90 cm Available sizes / 50x50 cm, 60x90 cm

Isolo Peacock brown