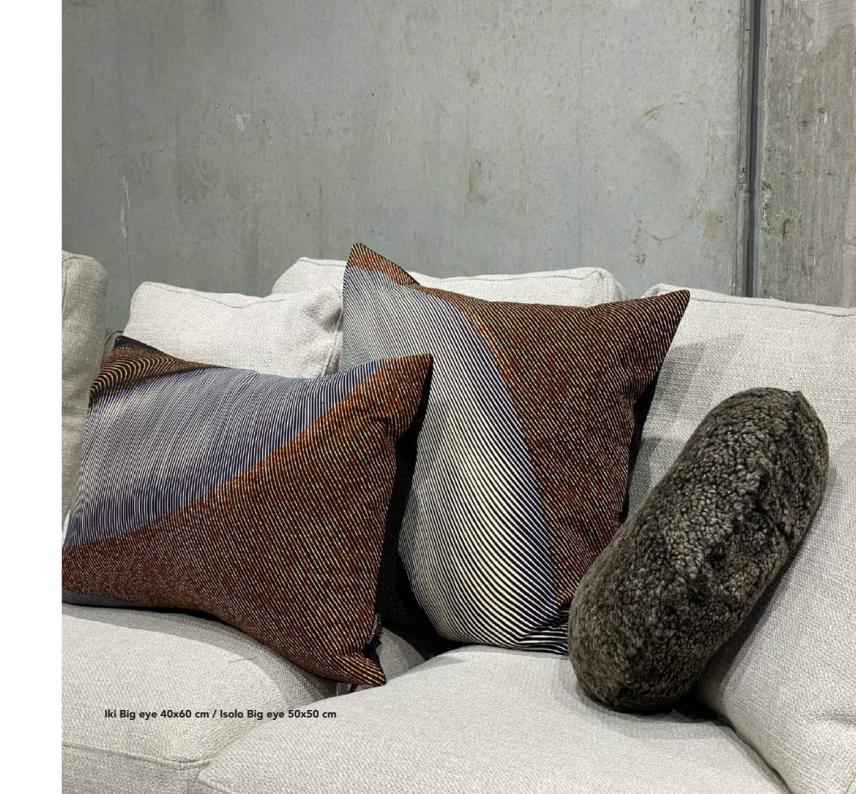

### Kingsize cushions

Large cushions in the size 60x90 cm with extra filling. Keeps the shape and provides a nice support. Mix with Mumutane IIa Matrix colour cushions or different sizes of wax print cushions.

Idah Sunflower 60x90 cm Available sizes 30x40, 40x60, 60x90 cm

Idah Peacock orange 60x90 cm Available sizes 60x90 cm

Idah Whole 60x90 cm Available sizes 30x40, 40x60, 60x90 cm

Idah Peacock red 60x90 cm Available sizes 50x50, 60x90 cm

Idah Waterfall 60x90 cm Available sizes 30x40, 40x60, 60x90 cm