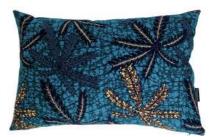

### Lively nature

Mix different prints and sizes.

Isolo African lily 50x50 cm Available sizes 30x40, 50x50, 40x60 cm

Isolo Seaweed light 50x50 cm Available sizes 50x50, 40x60 cm

Isolo Drops 50x50 cm Available sizes 30x40, 50x50, 40x60 cm

Isolo Rotation 50x50 cm Available sizes 30x40, 50x50, 40x60 cm

Isolo Peacock brown 50x50 cm Available sizes 50x50, 60x90 cm

Isolo Big eye 50x50 cm Available sizes 30x40, 50x50, 40x60 cm

Isolo Peacock yellow 50x50 cm Available sizes 50x50, 60x90 cm