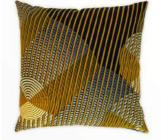

### Cushions with a message

Mumutane peacock collection / A symbol of awakening, freedom and renewal

The wax print fabrics carry messages and there are many of them! Depending on the geographical area and social status, the symbols may have different meanings. In this way the symbolism makes the wax print textiles both fascinating, mysterious and powerful.

Idah Peacock orange/blue 60x90 cm Available sizes / 60x90 cm

Idah Peacock red 60x90 cm Available sizes / 50x50 cm, 60x90 cm

Isolo Peacock red

Isolo Peacock yellow Available sizes / 50x50 cm, 60x90 cm Available sizes / 50x50 cm, 60x90 cm Available sizes / 50x50 cm, 60x90 cm Available sizes / 50x50 cm, 60x90 cm