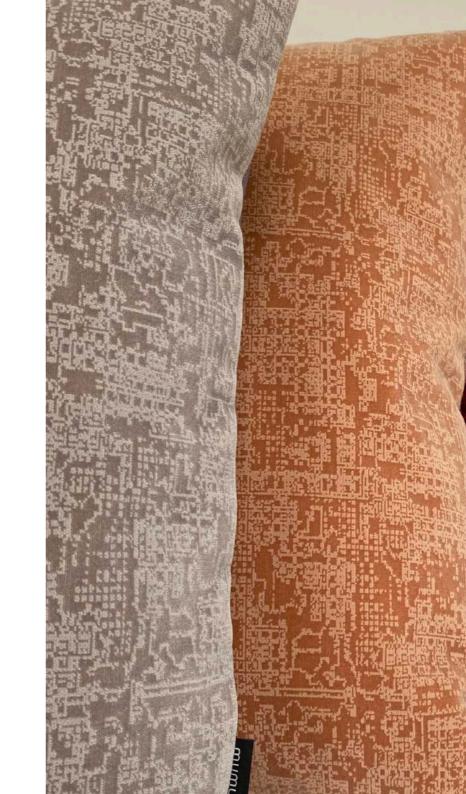

### Cushions with a message

Mumutane peacock collection / A symbol of awakening, freedom and renewal

The wax print fabrics carry messages and there are many of them! Depending on the geographical area and social status, the symbols may have different meanings. In this way the symbolism makes the wax print textiles both fascinating, mysterious and powerful.

Idah Peacock orange/blue 60x90 cm Available sizes / 60x90 cm

Idah Peacock red 60x90 cm Available sizes / 50x50 cm, 60x90 cm

Isolo Peacock red

Isolo Peacock yellow Available sizes / 50x50 cm, 60x90 cm Available sizes / 50x50 cm, 60x90 cm Available sizes / 50x50 cm, 60x90 cm Available sizes / 50x50 cm, 60x90 cm

Isolo Peacock brown