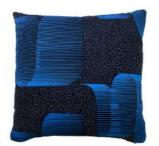

# Cushions

**mumutane** designs beautiful cushions in a combination of African wax print textile made of cotton as well as leftover textile in high qualities from the Danish company Kvadrat. The inner cushions are Danish produced, Oeko-tex, down-proof and made in a combination of down, feathers and fibers to ensure good comfort, durability and airiness. All feathers are European and comply with EU animal welfare requirements. The cushion sizes are 30x40 cm, 40x60 cm, 50x50 cm, 50x70 cm, 70x70 cm and 60x90 cm.

#### Selected collections

Explore the entire collection of colourful cushions, several prints and sizes at www.mumutane.com