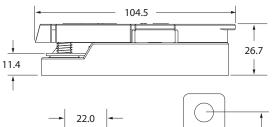

## Stud torque rating: 15 Nm

Material/Temperature ratings: Body - Glass reinforced PPS; rated at 250°C Cover - PVC rated at 105°C Studs and Nuts - Stainless steel Bus Bar - Tin plated copper

RoHS compliant