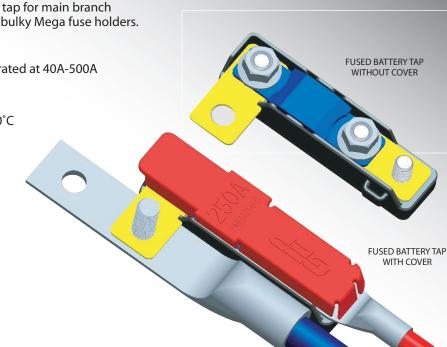

## Fuse Battery Tap Series FMFH-XXX-X

## Application:

Space saving, easy to install fused battery tap for main branch circuit protection. Excellent alternative to bulky Mega fuse holders.

## Specifications:

Rating: Accepts the Littelfuse Mega<sup>®</sup> fuse rated at 40A-500A