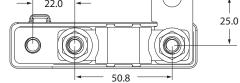

## Stud torque rating: 15 Nm

Material/Temperature ratings: Body - Glass reinforced PPS; rated at 250°C Cover - PVC rated at 105°C Studs and Nuts - Stainless steel Bus Bar - Tin plated copper

RoHS compliant