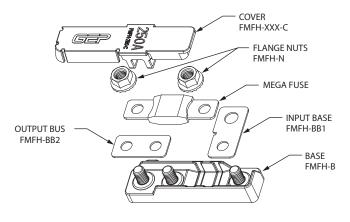

New Product Release

| DESCRIPTION                             |
|-----------------------------------------|
| COMPLETE ASSEMBLY-XXXA FUSE             |
| COMPLETE ASSEMBLY WITHOUT FUSE          |
| COVER WITH XXX/AMPERAGE MARKING         |
| COVER W/O AMPERAGE MARKING              |
| BASE, INPUT BASE, OUTPUT BUS & (2) NUTS |
| BASE                                    |
| BUS - INPUT                             |
| BUS - OUTPUT                            |
| FLANGE NUT                              |
|                                         |