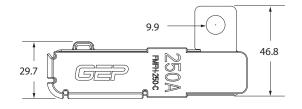

## Stud torque rating: 15 Nm

Material/Temperature ratings: Body - Glass reinforced PPS; rated at 250°C Cover - PVC rated at 105°C Studs and Nuts - Stainless steel Bus Bar - Tin plated copper

RoHS compliant