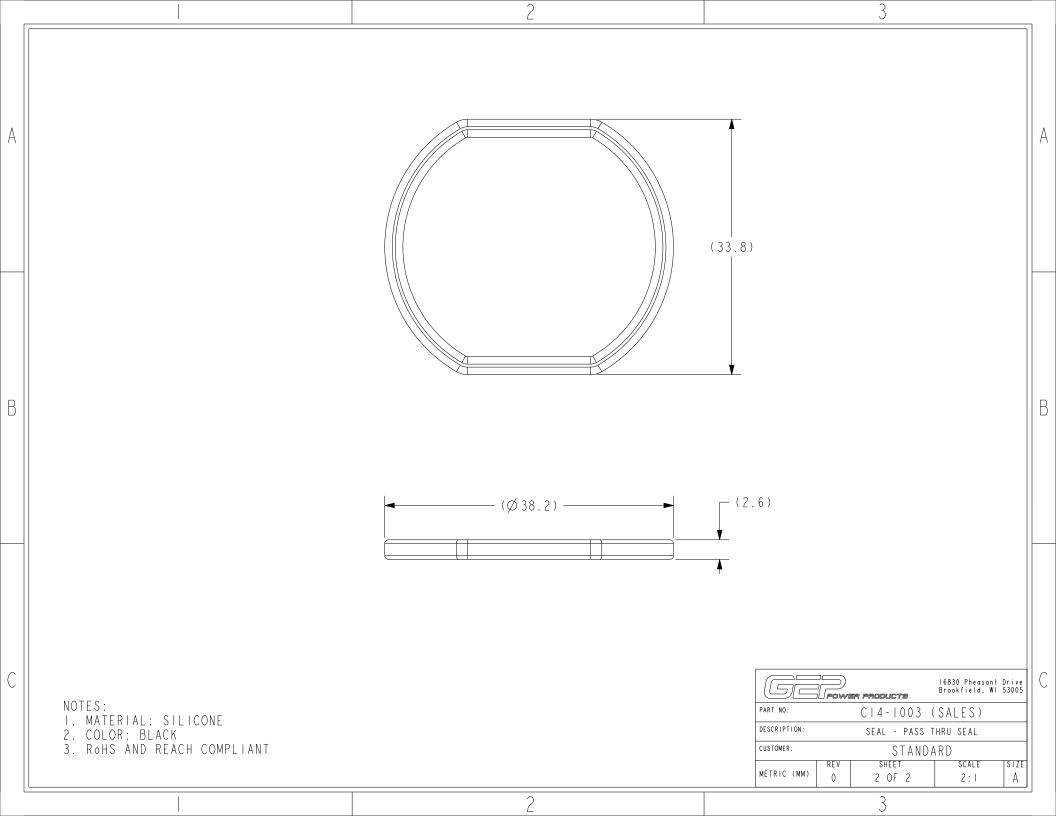

|   |                                                                                                           |                                                                                                                                                                                                                                                    | 2   |                  |                                         | 3                                            |                                                                        |     |                    |   |
|---|-----------------------------------------------------------------------------------------------------------|----------------------------------------------------------------------------------------------------------------------------------------------------------------------------------------------------------------------------------------------------|-----|------------------|-----------------------------------------|----------------------------------------------|------------------------------------------------------------------------|-----|--------------------|---|
|   |                                                                                                           |                                                                                                                                                                                                                                                    | REV | REVISION DETAILS |                                         | ECO                                          | DATE                                                                   | ΒY  | ABY                |   |
|   |                                                                                                           |                                                                                                                                                                                                                                                    |     | INITIAL RELEASE  |                                         | NP-004962                                    | 9-22-2022                                                              | JWK | JML                |   |
| A |                                                                                                           |                                                                                                                                                                                                                                                    |     |                  |                                         |                                              |                                                                        |     |                    | A |
| В | ISO VIEW<br>FOR REF ONLY                                                                                  |                                                                                                                                                                                                                                                    |     |                  |                                         |                                              |                                                                        |     |                    | В |
| С | TOLERANCES UNLESS THIF   TOLERANCES UNLESS THIF   OTHERWISE SPECIFIED A   METRIC TOL ENGLISH TOL   A FRAC | DIMENSIONS OR FEATURES TO BE<br>CHECKED FROM RUN-TO-RUN<br>D ANGLE PROJECTION<br>GULAR TOL = $\pm 2^{\circ}$<br>TION TOL = $\pm 1/64$ IN<br>SIONS INSIDE PARENTHESES<br>ONTAINING "REF" ARE FOR<br>REFERENCE ONLY.<br>TS<br>is limited to a select |     | γ                | PART NC<br>DESCRIP<br>CUSTOME<br>METRIC | 211 <b>POWER</b><br>1:<br>TION:<br>R:<br>REV | CI4-I003 (SAL<br>SEAL - PASS THRU S<br>STANDARD<br>SHEET S<br>I OF 2 I | ES) | t Drive<br>1 53005 | C |
| _ |                                                                                                           |                                                                                                                                                                                                                                                    |     | 2                |                                         |                                              | 3                                                                      |     |                    |   |