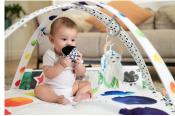

## **Product Description**

With endless possibilities, have everything parents and babies need for a full year of play. 0-3 months Traditional Baby Gym Mat for Lay and Play, 3-6 months Tummy Time with included Cushion and cushioned Cloud pillow, 6 m+ Sit and Play with Interchangeable interactive STEM Toys.

## **Features**

- Crafted with 4 Montessori-inspired development zones.
- Suitable to use from birth
- The Interchangeable soft toys with "crinkle", "rattle" and "jingle" sounds illustrate cause and effect and boost knowledge of patterns, colors, shapes, sounds and self-discovery
- Comes with 20 interchangeable learning cards
- Designed and Engineered with highquality soft fabric, for baby's comfort from newborn and up