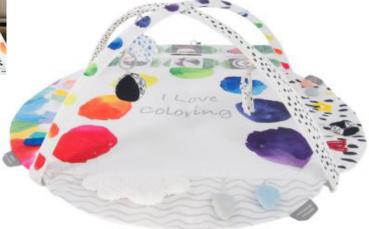

## MY FIRST PALETTE ACTIVITY GYM

## **Product Description**

With endless possibilities, have everything parents and babies need for a full year of play. 0-3 months Traditional Baby Gym Mat for Lay and Play, 3-6 months Tummy Time with included Cushion and cushioned Cloud pillow, 6 m+ Sit and Play with Interchangeable interactive STEM Toys.

## **Features**

- Crafted with 4 Montessori-inspired development zones.
- Suitable to use from birth
- The Interchangeable soft toys with "crinkle", "rattle" and "jingle" sounds illustrate cause and effect and boost knowledge of patterns, colors, shapes, sounds and self-discovery
- Comes with 20 interchangeable learning cards
- Designed and Engineered with highquality soft fabric, for baby's comfort from newborn and up