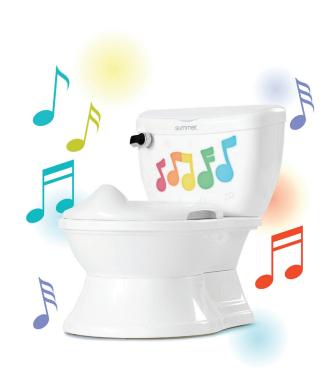

## MY SIZE POTTY WITH LIGHTS AND SOUNDS

## **Product Description**

Make potty training easier with the Summer® My Size® Potty Lights and Songs Transitions. It includes interactive lights and entertaining melodies with the touch of a flush. The potty cycles through six different melodies and lights flash to the beat of the music to reward your little one. The removable potty topper can be placed onto the adult toilet for a smooth transition. This toddler potty also includes a built-in wipe compartment that promotes good hygiene habits. This easy to clean potty includes a splash guard and removable bowl.

- Realistic and fun design:
   The cheerful music notes entertain your child as they light up.
- Interactive toilet handle features entertaining melodies and flush sound that sounds like the real thing. Cycling through three different melodies, the colourful lights flash to the beat of the music to reward your little one
- Built-in, full-size wipe compartment in the potty chair keeps wipes within arm's reach, promoting healthy habits!
- Easy to clean the my size® lights and songs potty training toilet includes a removable pot and integrated splash guard to make emptying and cleaning the potty easier
- Requires 2 x AAA batteries for use (included)