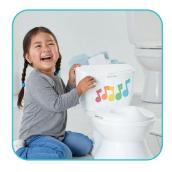

## **Product Description**

Make potty training easier with the Summer® My Size® Potty Lights and Songs Transitions. It includes interactive lights and entertaining melodies with the touch of a flush. The potty cycles through six different melodies and lights flash to the beat of the music to reward your little one. The removable potty topper can be placed onto the adult toilet for a smooth transition. This toddler potty also includes a built-in wipe compartment that promotes good hygiene habits. This easy to clean potty includes a splash guard and removable bowl.

- Realistic and fun design:
   The cheerful music notes entertain your child as they light up.
- Interactive toilet handle features entertaining melodies and flush sound that sounds like the real thing. Cycling through three different melodies, the colourful lights flash to the beat of the music to reward your little one
- Built-in, full-size wipe compartment in the potty chair keeps wipes within arm's reach, promoting healthy habits!
- Easy to clean the my size® lights and songs potty training toilet includes a removable pot and integrated splash guard to make emptying and cleaning the potty easier
- Requires 2 x AAA batteries for use (included)