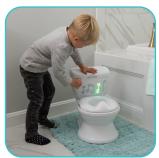

## **Product Description**

Make potty training easier with the Summer® My Size® Potty Lights and Songs Transitions. It includes interactive lights and entertaining melodies with the touch of a flush. The potty cycles through six different melodies and lights flash to the beat of the music to reward your little one. The removable potty topper can be placed onto the adult toilet for a smooth transition. This toddler potty also includes a built-in wipe compartment that promotes good hygiene habits. This easy to clean potty includes a splash guard and removable bowl.

- Realistic and fun design:
   The cheerful music notes entertain your child as they light up.
- Interactive toilet handle features entertaining melodies and flush sound that sounds like the real thing. Cycling through three different melodies, the colourful lights flash to the beat of the music to reward your little one
- Built-in, full-size wipe compartment in the potty chair keeps wipes within arm's reach, promoting healthy habits!
- Easy to clean the my size® lights and songs potty training toilet includes a removable pot and integrated splash guard to make emptying and cleaning the potty easier
- Requires 2 x AAA batteries for use (included)