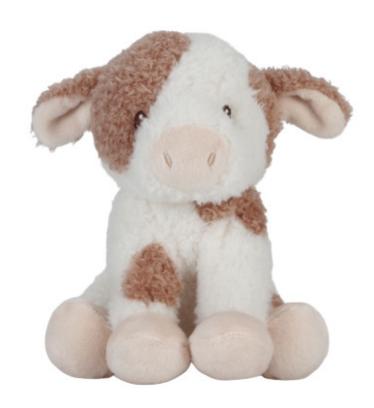

## Cuddle Cow 25cm Little Farm

## Description

Mooooo! This cow loves to play. She likes to stay with you and can go anywhere with you. Be sure to also meet the friends of this sweet cow: the chicken, the sheep, the pig, and the goose. Together, they experience adventures on the farm. This little cow is made of wonderfully soft materials, which makes her incredibly friendly and cuddly.

## **Features**

- Playful Nature: The cow toy is described as loving to play, suggesting that it is interactive and engaging for children. This feature implies that the toy can entertain and accompany children during playtime, fostering imaginative adventures and creative storytelling.
- Part of a Farmyard Group: The cow toy is part of a larger group of farmyard animal friends, including the chicken, sheep, pig, and goose. This feature highlights the toy's compatibility with other toys in the collection, allowing children to create cohesive farmyard scenarios and explore the dynamics of animal friendships.
- Soft and Cuddly Materials: The cow toy is made from wonderfully soft materials, emphasizing its plush and cuddly texture. This feature ensures that the toy is inviting and comforting for children to hold and cuddle, providing a sense of security and warmth during playtime and bedtime.