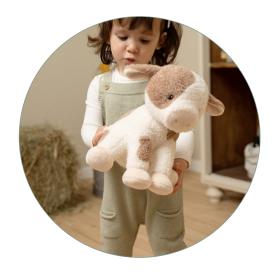

## Cuddle Cow 25cm Little Farm

## Description

Mooooo! This cow loves to play. She likes to stay with you and can go anywhere with you. Be sure to also meet the friends of this sweet cow: the chicken, the sheep, the pig, and the goose. Together, they experience adventures on the farm. This little cow is made of wonderfully soft materials, which makes her incredibly friendly and cuddly.