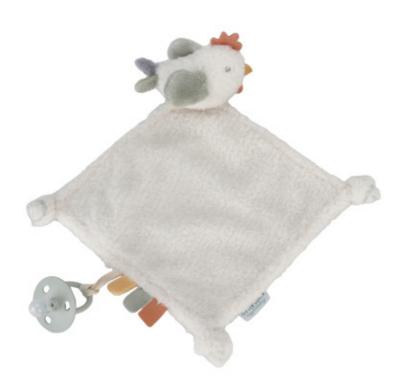

## Cuddle Cloth Chicken Little Farm

## Description

Babies like to have this comforting cuddle cloth within reach in the playpen or stroller. It is printed with our Little Farm design and offers many fun details to discover, such as cute labels that stimulate the senses and a cotton loop to easily attach a pacifier or teething ring. The super soft chicken adds a playful touch to this cuddle cloth.

## **Features**

- Little Farm Design: The cuddle cloth is printed with the charming Little Farm design, making it visually appealing and engaging for babies. This feature adds an element of whimsy and introduces young ones to the adorable characters and scenes from the farm.
- Interactive Details: The cuddle cloth offers many fun details to discover, including cute labels that stimulate the senses. This feature provides sensory stimulation and encourages tactile exploration, enhancing the baby's sensory development and cognitive skills.
- Practical Attachments: Equipped with a cotton loop, the cuddle cloth allows for easy attachment of a pacifier or teething ring. This practical feature ensures that essential comfort items are always within reach, providing convenience for parents and soothing comfort for babies.