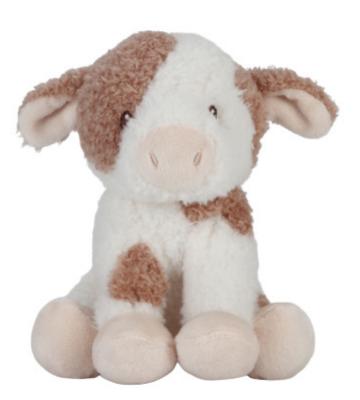

## Cuddle Cow 17cm Little Farm

## Description

Mooooo! This cow loves to play. She likes to stay with you and can go anywhere with you. Be sure to also meet the friends of this sweet cow: the chicken, the sheep, the pig, and the goose. Together, they experience adventures on the farm. This little cow is made of wonderfully soft materials, which makes her incredibly friendly and cuddly.

## Features

- Playful Nature: The cow toy is described as loving to play, suggesting that it is interactive and engaging for children. This feature implies that the toy can entertain and accompany children during playtime, fostering imaginative adventures and creative storytelling.
- Part of a Farmyard Group: The cow toy is part of a larger group of farmyard animal friends, including the chicken, sheep, pig, and goose. This feature highlights the toy's compatibility with other toys in the collection, allowing children to create cohesive farmyard scenarios and explore the dynamics of animal friendships.
- Soft and Cuddly Materials: The cow toy is made from wonderfully soft materials, emphasizing its plush and cuddly texture. This feature ensures that the toy is inviting and comforting for children to hold and cuddle, providing a sense of security and warmth during playtime and bedtime.