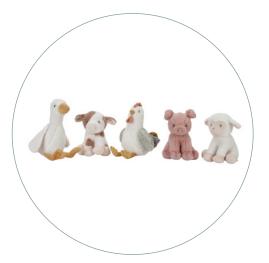

## Description

Mooooo! This cow loves to play. She likes to stay with you and can go anywhere with you. Be sure to also meet the friends of this sweet cow: the chicken, the sheep, the pig, and the goose. Together, they experience adventures on the farm. This little cow is made of wonderfully soft materials, which makes her incredibly friendly and cuddly.