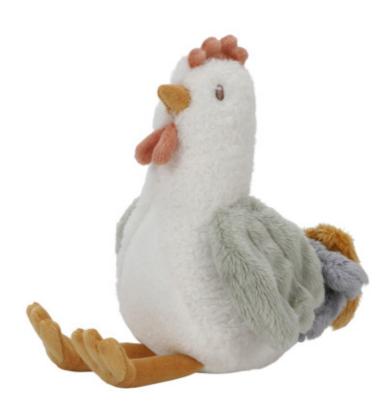

## Cuddle Chicken 17cm Little Farm

## Description

Cluck, cluck, cluck! This chicken loves to play. She likes to stay with you and can go everywhere with you. Also, make sure to meet the friends of this lovely chicken: the cow, the sheep, the pig, and the goose. Together they have adventures on the farm. This little chicken is made of wonderfully soft materials, which makes her incredibly friendly and cuddly.

## **Features**

- Versatility: The chicken toy is described as being versatile and adaptable, able to accompany children wherever they go. This suggests that it can be easily integrated into various play scenarios, whether at home, during travel, or on outdoor adventures.
- Soft and Cuddly Materials: The description highlights that the chicken is made from wonderfully soft materials, emphasizing its plush and cuddly texture. This feature ensures that the toy is not only friendly and inviting but also provides comfort and warmth during cuddle time.
- Farmyard Adventure: The chicken toy is part of a larger farm friends collection, indicating that it is designed to be part of imaginative farmyard adventures. This feature suggests that children can engage in creative play scenarios, such as role-playing farm life and exploring the interactions between different animal