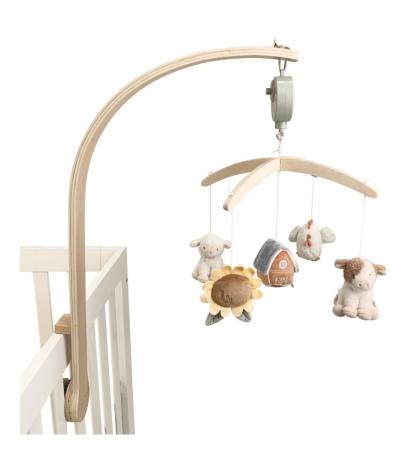

## Wooden Music Mobile Little Farm

## Description

This beautiful Little Dutch music mobile is soothing for babies thanks to the sweet lullaby. The mobile has five toys from the Little Farm collection hanging from it. Babies enjoy watching the movement of these toys, which stimulates their visual development. The music mobile is suitable from birth and easy to attach to the crib or playpen.

## Features

- Soothing Lullaby: The music mobile plays a sweet lullaby, providing a soothing experience for babies. This feature emphasizes the mobile's role in creating a calming environment conducive to relaxation and sleep.
- Stimulating Visual Development: With five toys from the Little Farm collection hanging from it, the mobile offers visual stimulation for babies as they enjoy watching the movement of the toys. This feature highlights the mobile's potential to support visual development in infants.
- Safety Measures: The warning advises users to attach the toy out of the child's reach and to remove it when the child starts attempting to crawl. This feature underscores the importance of safety precautions to prevent potential injuries and accidents.