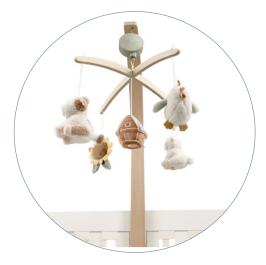

## Wooden Music Mobile Little Farm

## Description

This beautiful Little Dutch music mobile is soothing for babies thanks to the sweet lullaby. The mobile has five toys from the Little Farm collection hanging from it. Babies enjoy watching the movement of these toys, which stimulates their visual development. The music mobile is suitable from birth and easy to attach to the crib or playpen.

## Features

- Soothing Lullaby: The music mobile plays a sweet lullaby, providing a soothing experience for babies. This feature emphasizes the mobile's role in creating a calming environment conducive to relaxation and sleep.
- Stimulating Visual Development: With five toys from the Little Farm collection hanging from it, the mobile offers visual stimulation for babies as they enjoy watching the movement of the toys. This feature highlights the mobile's potential to support visual development in infants.
- Safety Measures: The warning advises users to attach the toy out of the child's reach and to remove it when the child starts attempting to crawl. This feature underscores the importance of safety precautions to prevent potential injuries and accidents.