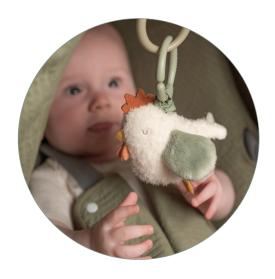

## Description

Move around! This cheerful little chicken is designed with playful textures. If you pull on her, she starts to vibrate. You can easily attach this fun toy to a car seat, a playpen or a stroller. Made for little hands to grab, it provides endless entertainment at home and on the go. Laughter and giggles guaranteed.

## **Features**

- Vibrating chicken toy: The toy is a cheerful little chicken designed with playful textures, and when pulled, it starts to vibrate, providing an entertaining and engaging experience for babies.
- Versatile attachment options: The toy can be easily attached to a car seat, playpen, or stroller, offering flexibility for play both at home and on the go, ensuring continuous entertainment for babies wherever they are.
- Designed for little hands: Made for little hands to grab, the toy is easy to hold and manipulate, providing babies with opportunities for sensory exploration and fine motor skill development while eliciting laughter and giggles during playtime.