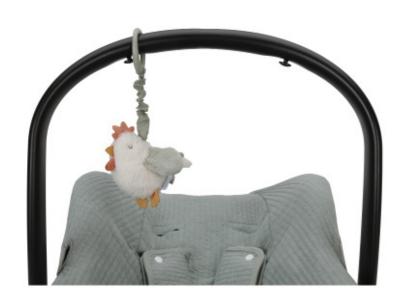

## Description

Move around! This cheerful little chicken is designed with playful textures. If you pull on her, she starts to vibrate. You can easily attach this fun toy to a car seat, a playpen or a stroller. Made for little hands to grab, it provides endless entertainment at home and on the go. Laughter and giggles guaranteed.

## **Features**

- Vibrating chicken toy: The toy is a cheerful little chicken designed with playful textures, and when pulled, it starts to vibrate, providing an entertaining and engaging experience for babies.
- Versatile attachment options: The toy can be easily attached to a car seat, playpen, or stroller, offering flexibility for play both at home and on the go, ensuring continuous entertainment for babies wherever they are.
- Designed for little hands: Made for little hands to grab, the toy is easy to hold and manipulate, providing babies with opportunities for sensory exploration and fine motor skill development while eliciting laughter and giggles during playtime.