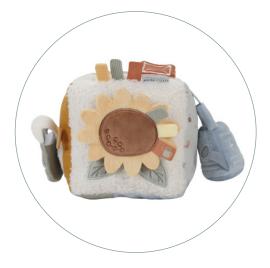

## Description

Exploring on the farm. This super soft activity cube in soft tones will surely arouse the curiosity of your little one. Each side is equipped with a different activity with different textures and shapes that help develop the senses and, of course, provide endless entertainment. The cube can be gripped and twisted and has a mirror for self-discovery.

## Features

- Super soft activity cube: The toy is a super soft activity cube designed in soft tones, providing a gentle and comforting play experience for babies.
- Multiple activities on each side: Each side of the cube is equipped with a different activity featuring various textures and shapes, stimulating sensory development and offering endless entertainment for babies.
- Mirror for self-discovery: The cube includes a mirror, allowing babies to engage in self-discovery as they interact with their reflection, fostering early cognitive development and encouraging exploration.