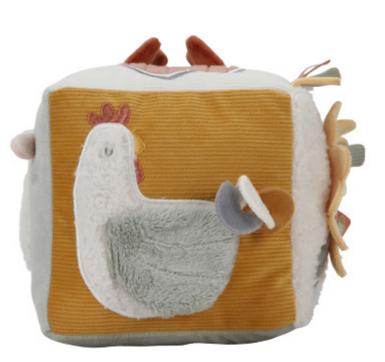

## Description

Exploring on the farm. This super soft activity cube in soft tones will surely arouse the curiosity of your little one. Each side is equipped with a different activity with different textures and shapes that help develop the senses and, of course, provide endless entertainment. The cube can be gripped and twisted and has a mirror for self-discovery.

## Features

- Super soft activity cube: The toy is a super soft activity cube designed in soft tones, providing a gentle and comforting play experience for babies.
- Multiple activities on each side: Each side of the cube is equipped with a different activity featuring various textures and shapes, stimulating sensory development and offering endless entertainment for babies.
- Mirror for self-discovery: The cube includes a mirror, allowing babies to engage in self-discovery as they interact with their reflection, fostering early cognitive development and encouraging exploration.