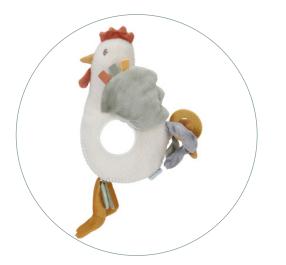

## Description

This will be your little one's new best friend. There is so much to see and discover with this soft activity toy in the shape of a chicken! From cute crinkle wings to a rattling sound and labels. This cheerful chicken will definitely stimulate your child's curiosity.

## Features

- Adorable Chicken Activity Toy: Meet your little one's new best friend—the soft activity toy in the shape of a chicken! This delightful toy offers a plethora of interactive features that promise endless entertainment and exploration.
- Engaging Features: With cute crinkle wings, a rattling sound, and playful labels to discover, this cheerful chicken captivates your child's curiosity and provides sensory stimulation. Each interaction sparks joy and encourages hands-on exploration, fostering cognitive development and sensory awareness.
- Stimulate Curiosity: Designed to stimulate your child's curiosity, this activity toy offers a world of discovery and excitement. Whether they're squeezing the crinkle wings or shaking to hear the rattling sound, children engage in active exploration that ignites their imagination and encourages early learning.