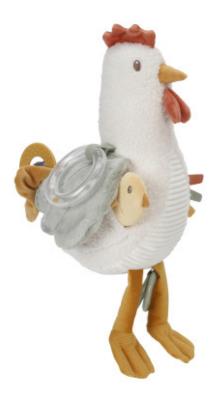

## Description

This will be your little one's new best friend. There is so much to see and discover with this soft activity toy in the shape of a chicken! From cute crinkle wings to a rattling sound and labels. This cheerful chicken will definitely stimulate your child's curiosity.

## Features

- Adorable Chicken Activity Toy: Meet your little one's new best friend—the soft activity toy in the shape of a chicken! This delightful toy offers a plethora of interactive features that promise endless entertainment and exploration.
- Engaging Features: With cute crinkle wings, a rattling sound, and playful labels to discover, this cheerful chicken captivates your child's curiosity and provides sensory stimulation. Each interaction sparks joy and encourages hands-on exploration, fostering cognitive development and sensory awareness.
- Stimulate Curiosity: Designed to stimulate your child's curiosity, this activity toy offers a world of discovery and excitement. Whether they're squeezing the crinkle wings or shaking to hear the rattling sound, children engage in active exploration that ignites their imagination and encourages early learning.