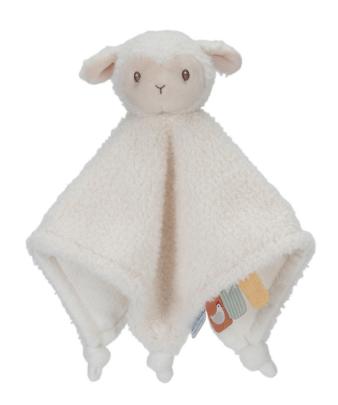

## **Cuddle Cloth Sheep Little Farm**

## Description

Always within reach. Children like to have this cloth nearby, in the playpen or in the stroller. This one with a sheep is from our Little Farm collection and offers many fun details to discover. Think of easy-to-grasp cute labels that stimulate the senses. The super-soft sheep gives this cuddly blanket a playful look.

## **Features**

- Portable Design: The cloth is designed to be "always within reach," implying its portability and suitability for use in various settings like playpens or strollers.
- Little Farm Collection: This particular cloth is part of a collection called "Little Farm," suggesting a themed design and potentially complementary products.
- Stimulating Details: The cloth includes "easy-to-grasp cute labels" that stimulate the senses, implying interactive elements for sensory exploration and development.