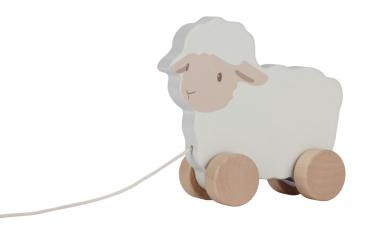

## Description

Go on an adventure together with this pull-along animal from Little Dutch. Pull this cute little sheep along by its string and it happily bounces along with you. Fun to combine with the pull-along animal chickens.

The string of the pull-along animal has a functional length of about 50 centimeters.

## Features

- Pull-along animal: The toy is a pull-along animal designed by Little Dutch, featuring a cute sheep that can be pulled along by its string for an adventurous play experience.
- Bouncing movement: When pulled along, the sheep happily bounces along with the child, adding an element of fun and excitement to the playtime.
- Combination with other pull-along animals: The sheep can be combined with other pull-along animals, such as the chickens, for enhanced play possibilities and imaginative adventures.