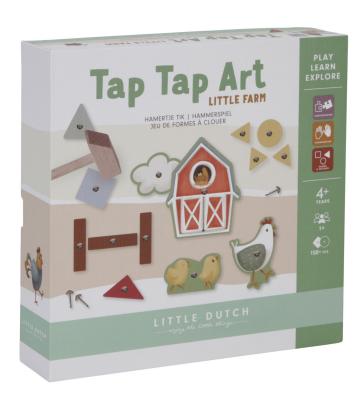

## Tap Tap art set Little Farm FSC

## Description

With this hammer and peg set from the Little Farm collection, children from 3 years old can happily hammer away. The set includes a combination of wooden geometric shapes and illustrated figures made of high-quality cardboard. Children can let their imagination run wild and create the most beautiful fantasy scenes.

## Features

- Age-Appropriate Design: Designed for children aged 3 years and older, the hammer and peg set is tailored to suit the developmental stage and abilities of preschoolaged children. This feature emphasizes the toy's suitability for young children, ensuring safe and enjoyable play experiences.
- Creative Exploration: The set includes a variety of wooden geometric shapes and illustrated figures made of high-quality cardboard, allowing children to unleash their creativity and imagination. This feature highlights the toy's potential to inspire imaginative play and artistic expression.
- Safety Precautions: The product comes with a warning indicating that it is not suitable for children under 4 years due to small parts posing a choking hazard, and it contains hazardous sharp functional points. This feature underscores the manufacturer's commitment to safety standards and the importance of parental supervision during playtime.