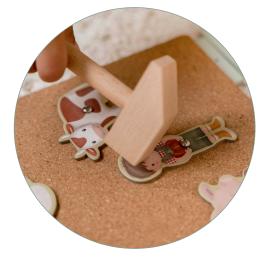

## Description

With this hammer and peg set from the Little Farm collection, children from 3 years old can happily hammer away. The set includes a combination of wooden geometric shapes and illustrated figures made of high-quality cardboard. Children can let their imagination run wild and create the most beautiful fantasy scenes.

## Features

- Age-Appropriate Design: Designed for children aged 3 years and older, the hammer and peg set is tailored to suit the developmental stage and abilities of preschoolaged children. This feature emphasizes the toy's suitability for young children, ensuring safe and enjoyable play experiences.
- Creative Exploration: The set includes a variety of wooden geometric shapes and illustrated figures made of high-quality cardboard, allowing children to unleash their creativity and imagination. This feature highlights the toy's potential to inspire imaginative play and artistic expression.
- Safety Precautions: The product comes with a warning indicating that it is not suitable for children under 4 years due to small parts posing a choking hazard, and it contains hazardous sharp functional points. This feature underscores the manufacturer's commitment to safety standards and the importance of parental supervision during playtime.