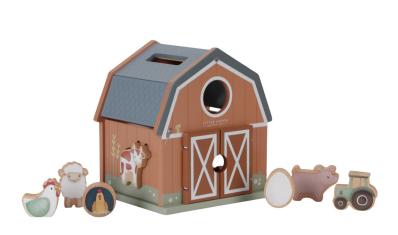

## Description

Make sure the farm animals go into this cheerful wooden barn. Find the right shape! The animals can go out through the barn doors. This develops hand-eye coordination and teaches your child to recognize shapes. Fun and educational!

## Features

- Cheerful wooden barn: The toy is a cheerful wooden barn designed to accommodate farm animals, providing an engaging and delightful play environment for children.
- Shape recognition and hand-eye coordination: Children are encouraged to find the right shape for the farm animals to fit into the barn, promoting shape recognition skills and developing hand-eye coordination through interactive play.
- Educational value: The toy offers both fun and educational benefits, as it helps children learn to recognize shapes while engaging in imaginative play with farm animals, providing an enriching play experience.