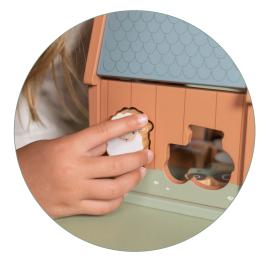

## Description

Make sure the farm animals go into this cheerful wooden barn. Find the right shape! The animals can go out through the barn doors. This develops hand-eye coordination and teaches your child to recognize shapes. Fun and educational!

## Features

- Cheerful wooden barn: The toy is a cheerful wooden barn designed to accommodate farm animals, providing an engaging and delightful play environment for children.
- Shape recognition and hand-eye coordination: Children are encouraged to find the right shape for the farm animals to fit into the barn, promoting shape recognition skills and developing hand-eye coordination through interactive play.
- Educational value: The toy offers both fun and educational benefits, as it helps children learn to recognize shapes while engaging in imaginative play with farm animals, providing an enriching play experience.