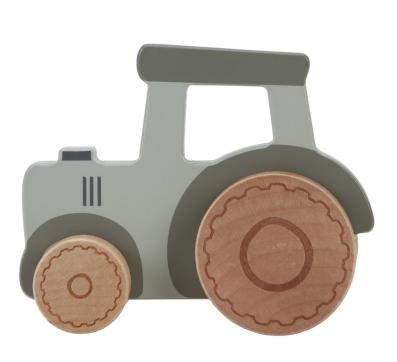

## Description

This wooden tractor from Little Dutch is made of sturdy wood, so your child can play with it endlessly. The tractor has a beautiful green color and wooden wheels that move smoothly. It's also a nice accessory for the baby or children's room.

## Features

- Sturdy wooden construction: The wooden tractor is made of sturdy wood, ensuring durability and allowing children to play with it endlessly.
- Beautiful green color: The tractor features a beautiful green color, adding visual appeal to the toy.
- Smooth-moving wooden wheels: The tractor is equipped with wooden wheels that move smoothly, enhancing the play experience for children.