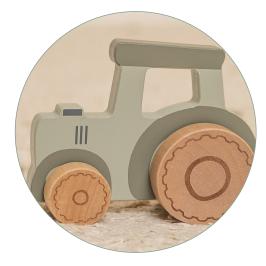

## Description

This wooden tractor from Little Dutch is made of sturdy wood, so your child can play with it endlessly. The tractor has a beautiful green color and wooden wheels that move smoothly. It's also a nice accessory for the baby or children's room.

## Features

- Sturdy wooden construction: The wooden tractor is made of sturdy wood, ensuring durability and allowing children to play with it endlessly.
- Beautiful green color: The tractor features a beautiful green color, adding visual appeal to the toy.
- Smooth-moving wooden wheels: The tractor is equipped with wooden wheels that move smoothly, enhancing the play experience for children.