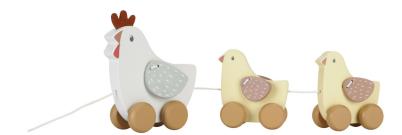

## Description

These chickens like to go on an adventure with you through the house. Pull the string and go on an adventure together! These pull-along toys are made of durable wood. It encourages your child to walk and helps with motor development.

The string of the pull-along animal has a functional length of about 50 centimeters.

## Features

- Pull-along toys: These toys are designed for children to pull along with a string, encouraging them to walk and aiding in motor development.
- Durable wood construction: The pull-along toys are made of durable wood, ensuring longevity and sturdiness.
- Functional length of string: The string attached to the pull-along animal has a functional length of about 50 centimeters, providing enough length for children to pull the toy comfortably.