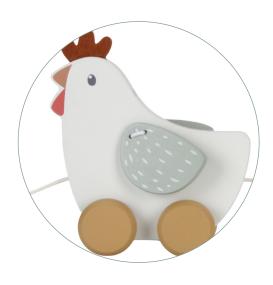

## Description

These chickens like to go on an adventure with you through the house. Pull the string and go on an adventure together! These pull-along toys are made of durable wood. It encourages your child to walk and helps with motor development.

## Features

- Pull-along toys: These toys are designed for children to pull along with a string, encouraging them to walk and aiding in motor development.
- Durable wood construction: The pull-along toys are made of durable wood, ensuring longevity and sturdiness.
- Functional length of string: The string attached to the pull-along animal has a functional length of about 50 centimeters, providing enough length for children to pull the toy comfortably.