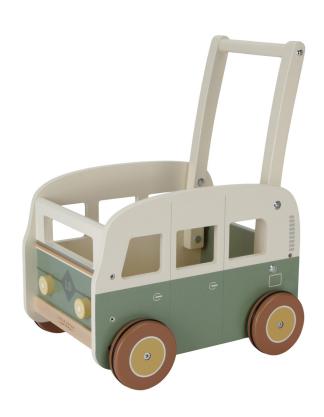

## Little Dutch Walker Wagon

## LITTLE DUTCH

-enjoy the little things

And off you go! On adventure throughout the living room with this Vintage walker wagon. Step by step you learn how to walk, and this push wagon will help you get there. So start your engine and imagine being the driver of this supercool van. The wooden Vintage walker wagon is not just a helper to watch your beginner walker flourish. The timeless design of a vintage surfer van is also the perfect toy box for your baby. Your little one can store toys for imaginative play indoors or bring them with on walking adventures! Great for development of balance, coordination and motor skills. And thanks to the rubber strips you will not have to worry about your floor when your child is cruising through the room.

## **Features**

- Vintage Walker Wagon Adventure: Set off on exciting adventures around the living room with the Vintage walker wagon! This push wagon provides essential support for your little one as they take their first steps, fostering confidence and independence with each stride.
- Imaginative Play: With its charming vintage surfer van design, this walker wagon sparks imaginative play as your child imagines themselves as the driver of this supercool van. Beyond its role as a walking aid, it doubles as a versatile toy box, allowing your little one to store their favorite toys for indoor play or take them along on walking adventures.
- Developmental Benefits: The Vintage walker wagon not only aids in the development of balance, coordination, and motor skills but also offers practicality with rubber strips that protect your floor as your child cruises through the room. Its timeless design and multifunctional nature make it a cherished addition to your child's playroom, providing hours of entertainment and developmental benefits.