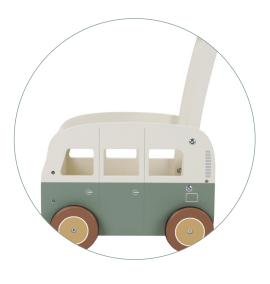

## Little Dutch Walker Wagon

## LITTLE DUTCH

-enjoy the little things

And off you go! On adventure throughout the living room with this Vintage walker wagon. Step by step you learn how to walk, and this push wagon will help you get there. So start your engine and imagine being the driver of this supercool van. The wooden Vintage walker wagon is not just a helper to watch your beginner walker flourish. The timeless design of a vintage surfer van is also the perfect toy box for your baby. Your little one can store toys for imaginative play indoors or bring them with on walking adventures! Great for development of balance, coordination and motor skills. And thanks to the rubber strips you will not have to worry about your floor when your child is cruising through the room.

## **Features**

- Vintage Walker Wagon Adventure: Set off on exciting adventures around the living room with the Vintage walker wagon! This push wagon provides essential support for your little one as they take their first steps, fostering confidence and independence with each stride.
- Imaginative Play: With its charming vintage surfer van design, this walker wagon sparks imaginative play as your child imagines themselves as the driver of this supercool van. Beyond its role as a walking aid, it doubles as a versatile toy box, allowing your little one to store their favorite toys for indoor play or take them along on walking adventures.
- Developmental Benefits: The Vintage walker wagon not only aids in the development of balance, coordination, and motor skills but also offers practicality with rubber strips that protect your floor as your child cruises through the room. Its timeless design and multifunctional nature make it a cherished addition to your child's playroom, providing hours of entertainment and developmental benefits.