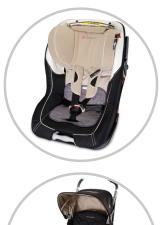

## PRODUCT DESCRIPTION

The koo-di Wetec Car Sea tProtector is a must have item when toilet training.

It protects not only car seats but stroller and highchair seats should your little one have an accident whilst toilet training.

The wetec has an absorbent filling designed to soak up any nappy leaks or accidents, whilst the waterproof backing prevents the liquid from escaping onto the car seat or stroller seat.

Quite simply, it keeps seats dry when babys' bottom is wet!