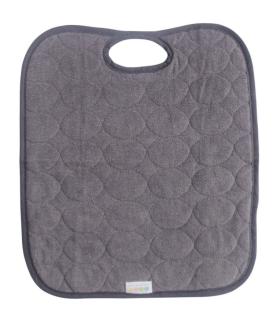

## PRODUCT DESCRIPTION

The koo-di Wetec Car Sea tProtector is a must have item when toilet training.

It protects not only car seats but stroller and highchair seats should your little one have an accident whilst toilet training.

The wetec has an absorbent filling designed to soak up any nappy leaks or accidents, whilst the waterproof backing prevents the liquid from escaping onto the car seat or stroller seat.

Quite simply, it keeps seats dry when babys' bottom is wet!

## **FEATURES**

- · Keeps seats dry when baby's bottom is wet
- · absorbent filling and water proof backing
- Fits most car seats and pushchairs
- Machine washable at 40°c

| Specification                                                     | Length                                                                                   | Width      | Height |
|-------------------------------------------------------------------|------------------------------------------------------------------------------------------|------------|--------|
| Product (mm) Display Carton (mm)                                  | 310<br>30                                                                                | 330<br>231 | 225    |
| Weight Carton Weight Pack Size Age Suitability Softgoods Material | 0.088 kg<br>0.142 kg<br>28<br>Birth +<br>al 100% Polyester with<br>EVA waterproof backin |            |        |