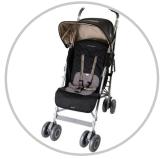

## PRODUCT DESCRIPTION

The koo-di Wetec Car Sea tProtector is a must have item when toilet training.

It protects not only car seats but stroller and highchair seats should your little one have an accident whilst toilet training.

The wetec has an absorbent filling designed to soak up any nappy leaks or accidents, whilst the waterproof backing prevents the liquid from escaping onto the car seat or stroller seat.

Quite simply, it keeps seats dry when babys' bottom is wet!