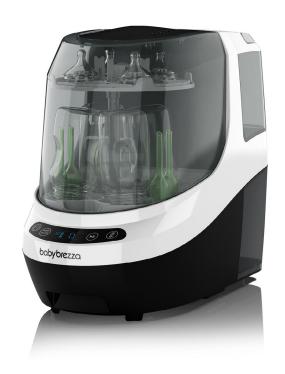

## babybrezza

The Baby Brezza Bottle Washer Pro one of the most advanced products that automatically washes, sterilises & dries bottles, pump parts and sippy cups. With 20 high-pressure spray jets the Bottle Washer Pro kills 99.9% of germs with steam, then dries with HEPA filtered hot air. With 6 cleaning modes you will be able to get exactly what you need from the washer ensuring your baby's health and saftey.

- Large capacity: Holds up to 4 bottles, pump parts & accessories.
   Fit virtually all bottles and most pump parts and sippy cups (excludes Nanobebe Breastmilk Bottles and wearable pump parts and straw cups)
- 6 Cleaning modes: Wash-Sterilise-Dry; Wash-Dry; Wash Only; Sterilise-Dry; Sterilise Only; Dry Only
- No plumbing required with removable clean & dirty water tanks
- Eco-Friendly: Uses 50% less water than hand washing
- BPA-FREE; 1-year warranty.