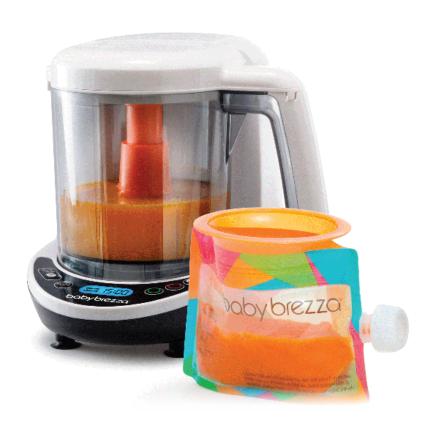

## One Step™ food deluxe moker

The Baby Brezza One Step Food Maker Deluxe is the easiest way to make homemade baby food. It automatically steams, then blends homemade baby food in one easy step with no transfer after cooking. Makes 820 ml of healthy and delicious baby food in as little as 10 minutes. It's easy to use LCD Control Panel lets you choose from 3 functions (Steam & Blend; Steam Only; Blend Only) and it includes 3 reusable food pouches and filling funnels so you can easily make, store and serve baby food.

BPA-FREE; 1 year limited warranty.

- Easiest way to make homemade baby food in as little as 10 minutes
- Automatically steams, then blends homemade baby food in one easy step. No transfer after cooking required like other baby food makers
- 4 stainless steel blades precisely blend baby food for every stage of your baby's development
- Complete 12-piece system to make, store and serve baby food. Includes 3 reusable food pouches and 3 filling funnels
- Easy to use and clean LCD Control Panel, fully accessible steam tank, dishwashersafe bowl and blade, removable water tank
- 3-in-1 Functionality: choose from "Steam & Blend", "Steam only" or "Blend only"
- Also great for cooking non-baby foods use it to steam pasta & vegetables, make hard-boiled eggs, or even soup
- BPA-FREE; 1 year limited warranty