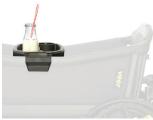

## **DESCRIPTION**

The Veer Snack & Drink Tray comes standard with each Cruiser and is a perfect accessory to help toddler's have snacks and drinks at hand for a quick rest stop. For easy storage, the Tray fits nicely in the Veer Foldable Storage Basket (sold separately). If you lose your original Snack & Drink Tray, this is the replacement item you would order.

## **FEATURES**

- Features a designated child drink holder and a flat surface for snacks or other items.
- The tray is easily detachable with the push of a button.

| Specification                                                                   | Length                                                                | Width      | Height    |
|---------------------------------------------------------------------------------|-----------------------------------------------------------------------|------------|-----------|
| Product (mm)<br>Display Carton (mm)                                             | 500<br>1075                                                           | 200<br>550 | 70<br>270 |
| Weight Carton Weight Weight Limit Pack Size Age Suitability Soft Goods Material | 0.44 kg<br>0.74 kg<br>N/A<br>1<br>Parental Use Only<br>Plastic PP, NL |            |           |