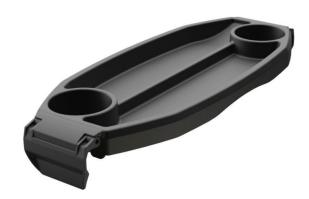

## **DESCRIPTION**

The Veer Snack & Drink Tray comes standard with each Cruiser and is a perfect accessory to help toddler's have snacks and drinks at hand for a quick rest stop. For easy storage, the Tray fits nicely in the Veer Foldable Storage Basket (sold separately). If you lose your original Snack & Drink Tray, this is the replacement item you would order.

## **FEATURES**

- Features a designated child drink holder and a flat surface for snacks or other items.
- The tray is easily detachable with the push of a button.

| Specification                                                                   | Length                                                                | Width      | Height    |
|---------------------------------------------------------------------------------|-----------------------------------------------------------------------|------------|-----------|
| Product (mm)<br>Display Carton (mm)                                             | 500<br>1075                                                           | 200<br>550 | 70<br>270 |
| Weight Carton Weight Weight Limit Pack Size Age Suitability Soft Goods Material | 0.44 kg<br>0.74 kg<br>N/A<br>1<br>Parental Use Only<br>Plastic PP, NL |            |           |