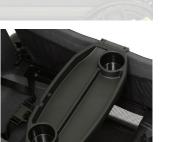

## **DESCRIPTION**

The Veer Snack & Drink Tray comes standard with each Cruiser and is a perfect accessory to help toddler's have snacks and drinks at hand for a quick rest stop. For easy storage, the Tray fits nicely in the Veer Foldable Storage Basket (sold separately). If you lose your original Snack & Drink Tray, this is the replacement item you would order.

## **FEATURES**

- Features a designated child drink holder and a flat surface for snacks or other items.
- The tray is easily detachable with the push of a button.

| Specification                                                                   | Length                                                                | Width      | Height    |
|---------------------------------------------------------------------------------|-----------------------------------------------------------------------|------------|-----------|
| Product (mm)<br>Display Carton (mm)                                             | 500<br>1075                                                           | 200<br>550 | 70<br>270 |
| Weight Carton Weight Weight Limit Pack Size Age Suitability Soft Goods Material | 0.44 kg<br>0.74 kg<br>N/A<br>1<br>Parental Use Only<br>Plastic PP, NL |            |           |