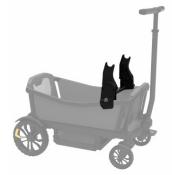

## **DESCRIPTION**

Our infant car seat adapters for major brands of infant car seats quickly and intuitively fasten to the Cruiser's frame, enabling your infant to live the Veer experience. You can place your car seat in any of four positions: facing you or facing the outside world, and above the front or back seat of Cruiser. Cruiser can accommodate 1 infant car seat. (For 6mo+twins, please consider the Toddler Comfort Seat.)

## **FEATURES**

- Infants can join the fun in the safety of their car seat
- JPMA Certified to meet exacting stroller standards. Woohoo!
- Easily attaches to Cruiser's frame in front or rear of wagon
- Infant can face you or the outside world