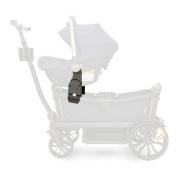

## INFANT CAR SEAT ADAPTER

(CYBEX/MAXI-COSI/NUNA)

**List Price (Ex GST)** - \$42.00 **RRP** - \$67.99

## **DESCRIPTION**

Our infant car seat adapters for major brands of infant car seats quickly and intuitively fasten to the Cruiser's frame, enabling your infant to live the Veer experience. You can place your car seat in any of four positions: facing you or facing the outside world, and above the front or back seat of Cruiser. Cruiser can accommodate 1 infant car seat. (For 6mo+twins, please consider the Toddler Comfort Seat.)

## **FEATURES**

- Infants can join the fun in the safety of their car seat
- JPMA Certified to meet exacting stroller standards. Woohoo!
- Easily attaches to Cruiser's frame in front or rear of wagon
- Infant can face you or the outside world