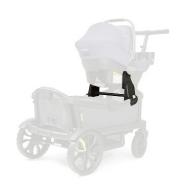

## INFANT CAR SEAT ADAPTER

(CYBEX/MAXI-COSI/NUNA)

**List Price (Ex GST)** - \$42.00 **RRP** - \$67.99

## **DESCRIPTION**

Our infant car seat adapters for major brands of infant car seats quickly and intuitively fasten to the Cruiser's frame, enabling your infant to live the Veer experience. You can place your car seat in any of four positions: facing you or facing the outside world, and above the front or back seat of Cruiser. Cruiser can accommodate 1 infant car seat. (For 6mo+twins, please consider the Toddler Comfort Seat.)

## **FEATURES**

- Infants can join the fun in the safety of their car seat
- JPMA Certified to meet exacting stroller standards. Woohoo!
- Easily attaches to Cruiser's frame in front or rear of wagon
- Infant can face you or the outside world