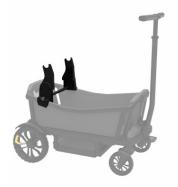

## **DESCRIPTION**

Our infant car seat adapters for major brands of infant car seats quickly and intuitively fasten to the Cruiser's frame, enabling your infant to live the Veer experience. You can place your car seat in any of four positions: facing you or facing the outside world, and above the front or back seat of Cruiser. Cruiser can accommodate 1 infant car seat. (For 6mo+twins, please consider the Toddler Comfort Seat.)

## **FEATURES**

- Infants can join the fun in the safety of their car seat
- JPMA Certified to meet exacting stroller standards. Woohoo!
- Easily attaches to Cruiser's frame in front or rear of wagon
- Infant can face you or the outside world