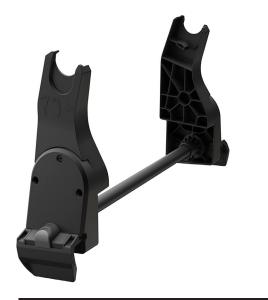

## INFANT CAR SEAT ADAPTER

(CYBEX/MAXI-COSI/NUNA)

**List Price (Ex GST)** - \$42.00 **RRP** - \$67.99

## **DESCRIPTION**

Our infant car seat adapters for major brands of infant car seats quickly and intuitively fasten to the Cruiser's frame, enabling your infant to live the Veer experience. You can place your car seat in any of four positions: facing you or facing the outside world, and above the front or back seat of Cruiser. Cruiser can accommodate 1 infant car seat. (For 6mo+twins, please consider the Toddler Comfort Seat.)

## **FEATURES**

- Infants can join the fun in the safety of their car seat
- JPMA Certified to meet exacting stroller standards. Woohoo!
- Easily attaches to Cruiser's frame in front or rear of wagon
- Infant can face you or the outside world