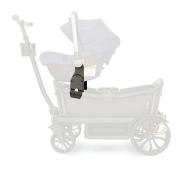

## INFANT CAR SEAT ADAPTER

(CYBEX/MAXI-COSI/NUNA)

## **DESCRIPTION**

Our infant car seat adapters for major brands of infant car seats quickly and intuitively fasten to the Cruiser's frame, enabling your infant to live the Veer experience. You can place your car seat in any of four positions: facing you or facing the outside world, and above the front or back seat of Cruiser. Cruiser can accommodate 1 infant car seat. (For 6mo+twins, please consider the Toddler Comfort Seat.)

## **FEATURES**

- Infants can join the fun in the safety of their car seat
- JPMA Certified to meet exacting stroller standards. Woohoo!
- Easily attaches to Cruiser's frame in front or rear of wagon
- Infant can face you or the outside world