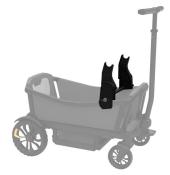

## INFANT CAR SEAT ADAPTER

(CYBEX/MAXI-COSI/NUNA)

## **DESCRIPTION**

Our infant car seat adapters for major brands of infant car seats quickly and intuitively fasten to the Cruiser's frame, enabling your infant to live the Veer experience. You can place your car seat in any of four positions: facing you or facing the outside world, and above the front or back seat of Cruiser. Cruiser can accommodate 1 infant car seat. (For 6mo+twins, please consider the Toddler Comfort Seat.)

## **FEATURES**

- Infants can join the fun in the safety of their car seat
- JPMA Certified to meet exacting stroller standards. Woohoo!
- Easily attaches to Cruiser's frame in front or rear of wagon
- Infant can face you or the outside world