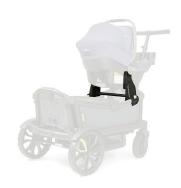

## INFANT CAR SEAT ADAPTER

(CYBEX/MAXI-COSI/NUNA)

## **DESCRIPTION**

Our infant car seat adapters for major brands of infant car seats quickly and intuitively fasten to the Cruiser's frame, enabling your infant to live the Veer experience. You can place your car seat in any of four positions: facing you or facing the outside world, and above the front or back seat of Cruiser. Cruiser can accommodate 1 infant car seat. (For 6mo+twins, please consider the Toddler Comfort Seat.)

## **FEATURES**

- Infants can join the fun in the safety of their car seat
- JPMA Certified to meet exacting stroller standards. Woohoo!
- Easily attaches to Cruiser's frame in front or rear of wagon
- Infant can face you or the outside world