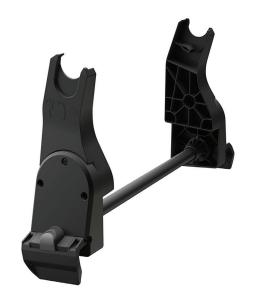

## INFANT CAR SEAT ADAPTER

(CYBEX/MAXI-COSI/NUNA)

## **DESCRIPTION**

Our infant car seat adapters for major brands of infant car seats quickly and intuitively fasten to the Cruiser's frame, enabling your infant to live the Veer experience. You can place your car seat in any of four positions: facing you or facing the outside world, and above the front or back seat of Cruiser. Cruiser can accommodate 1 infant car seat. (For 6mo+twins, please consider the Toddler Comfort Seat.)

## **FEATURES**

- Infants can join the fun in the safety of their car seat
- JPMA Certified to meet exacting stroller standards. Woohoo!
- Easily attaches to Cruiser's frame in front or rear of wagon
- Infant can face you or the outside world