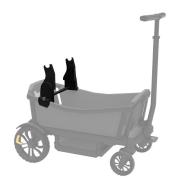

## **DESCRIPTION**

Our infant car seat adapters for major brands of infant car seats quickly and intuitively fasten to the Cruiser's frame, enabling your infant to live the Veer experience. You can place your car seat in any of four positions: facing you or facing the outside world, and above the front or back seat of Cruiser. Cruiser can accommodate 1 infant car seat. (For 6mo+twins, please consider the Toddler Comfort Seat.)

## **FEATURES**

- Infants can join the fun in the safety of their car seat
- JPMA Certified to meet exacting stroller standards. Woohoo!
- Easily attaches to Cruiser's frame in front or rear of wagon
- Infant can face you or the outside world