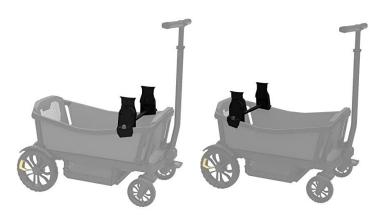

## **DESCRIPTION**

Our infant car seat adapters for major brands of infant car seats quickly and intuitively fasten to the Cruiser's frame, enabling your infant to live the Veer experience. You can place your car seat in any of four positions: facing you or facing the outside world, and above the front or back seat of Cruiser. Cruiser can accommodate 1 infant car seat. (For 6mo+ twins, please consider the Toddler Comfort Seat.)

## **FEATURES**

- Infants can join the fun in the safety of their car seat
- JPMA Certified to meet exacting stroller standards. Woohoo!
- Easily attaches to Cruiser's frame in front or rear of wagon
- Infant can face you or the outside world