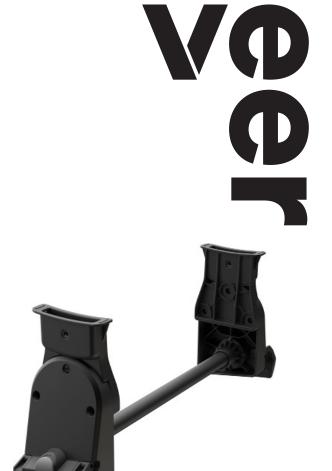

## **DESCRIPTION**

Our infant car seat adapters for major brands of infant car seats quickly and intuitively fasten to the Cruiser's frame, enabling your infant to live the Veer experience. You can place your car seat in any of four positions: facing you or facing the outside world, and above the front or back seat of Cruiser. Cruiser can accommodate 1 infant car seat. (For 6mo+ twins, please consider the Toddler Comfort Seat.)

## **FEATURES**

- Infants can join the fun in the safety of their car seat
- JPMA Certified to meet exacting stroller standards. Woohoo!
- Easily attaches to Cruiser's frame in front or rear of wagon
- Infant can face you or the outside world