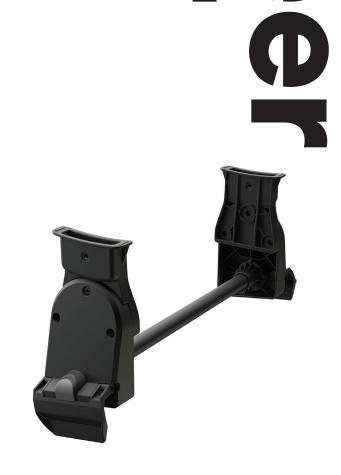

## INFANT CAR SEAT ADAPTER

(BRITAX)

## **DESCRIPTION**

Our infant car seat adapters for major brands of infant car seats quickly and intuitively fasten to the Cruiser's frame, enabling your infant to live the Veer experience. You can place your car seat in any of four positions: facing you or facing the outside world, and above the front or back seat of Cruiser. Cruiser can accommodate 1 infant car seat. (For 6mo+ twins, please consider the Toddler Comfort Seat.)

## **FEATURES**

- Infants can join the fun in the safety of their car seat
- JPMA Certified to meet exacting stroller standards. Woohoo!
- Easily attaches to Cruiser's frame in front or rear of wagon
- Infant can face you or the outside world