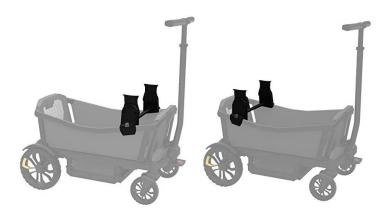

## **DESCRIPTION**

Our infant car seat adapters for major brands of infant car seats quickly and intuitively fasten to the Cruiser's frame, enabling your infant to live the Veer experience. You can place your car seat in any of four positions: facing you or facing the outside world, and above the front or back seat of Cruiser. Cruiser can accommodate 1 infant car seat. (For 6mo+ twins, please consider the Toddler Comfort Seat.)

## **FEATURES**

- Infants can join the fun in the safety of their car seat
- JPMA Certified to meet exacting stroller standards. Woohoo!
- Easily attaches to Cruiser's frame in front or rear of wagon
- Infant can face you or the outside world