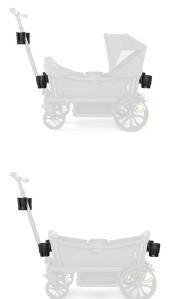

## **FEATURES**

- Up to 6 Cup Holders fit on Cruiser
- Attach to one of 6 mount points (2 on handle and 2 on each seat back)
- Easy to slide on and off

| Specification       | Length            | Width | Height |
|---------------------|-------------------|-------|--------|
| Product (mm)        | 250               | 95    | 110    |
| Display Carton (mm) | -                 | -     | -      |
| Weight              | 0.085 kg          |       |        |
| Carton Weight       | 0.28 kg           |       |        |
| Weight Limit        | N/A               |       |        |
| Pack Size           | 1                 |       |        |
| Age Suitability     | Parental Use Only |       |        |
| Hard Goods Material | Plastic ABS       |       |        |