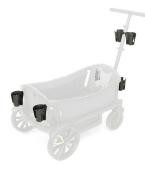

## DESCRIPTION

Veer Cup Holders are perfectly sized to accept containers from a Swell water bottle to a Yeti tumbler. Two cup holders come standard with every Cruiser. The Cruiser conveniently accepts six for those special events. Each pack includes 2 Cup Holders.

Note: Every Cruiser comes equipped with 2 Cup Holders.

## **FEATURES**

- Up to 6 Cup Holders fit on Cruiser
- Attach to one of 6 mount points (2 on handle and 2 on each seat back)
- Easy to slide on and off

| Specification       | Length            | Width | Height |
|---------------------|-------------------|-------|--------|
| Product (mm)        | 250               | 95    | 110    |
| Display Carton (mm) | -                 | -     | -      |
| Weight              | 0.085 kg          |       |        |
| Carton Weight       | 0.28 kg           |       |        |
| Weight Limit        | N/A               |       |        |
| Pack Size           | 1                 |       |        |
| Age Suitability     | Parental Use Only |       |        |
| Hard Goods Material | Plastic ABS       |       |        |