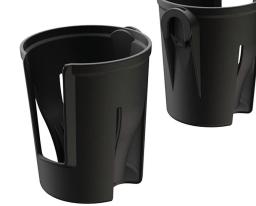

## DESCRIPTION

Veer Cup Holders are perfectly sized to accept containers from a Swell water bottle to a Yeti tumbler. Two cup holders come standard with every Cruiser. The Cruiser conveniently accepts six for those special events. Each pack includes 2 Cup Holders.