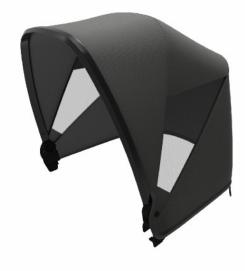

## DESCRIPTION

Veer's Retractable Canopy quickly and intuitively clips onto Cruiser's frame and easily extends up and down. One or two can be attached above either seat. A peak-a-boo window allows you to see your precious cargo and discreet, hidden magnets hold the window in the up position. Canopy works perfectly with Napper to create the perfect rest stop for young ones.

## **FEATURES**

- Large extendable canopy
- Peek-a-boo window
- Easy to attach

ACAN001-BLK

Item Code

BLACK

Colour

0857997007853

Barcode