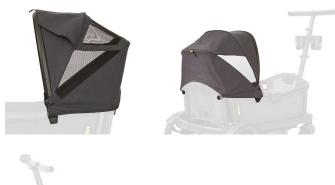

## DESCRIPTION

Veer's Retractable Canopy quickly and intuitively clips onto Cruiser's frame and easily extends up and down. One or two can be attached above either seat. A peak-a-boo window allows you to see your precious cargo and discreet, hidden magnets hold the window in the up position. Canopy works perfectly with Napper to create the perfect rest stop for young ones.

## **FEATURES**

- Large extendable canopy
- Peek-a-boo window
- Easy to attach

ACAN001-BLK

Item Code

BLACK

Colour

0857997007853

Barcode