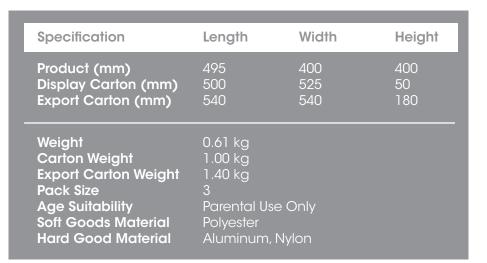

## RETRACTABLE CANOPY







D

## List Price (Ex GST) - \$50.00 RRP - \$79.99

## DESCRIPTION

Veer's Retractable Canopy quickly and intuitively clips onto Cruiser's frame and easily extends up and down. One or two can be attached above either seat. A peak-a-boo window allows you to see your precious cargo and discreet, hidden magnets hold the window in the up position. Canopy works perfectly with Napper to create the perfect rest stop for young ones.

## **FEATURES**

- Large extendable canopy
- Peek-a-boo window
- Easy to attach





ACAN001-BLK

Item Code

BLACK

Colour

0857997007853

Barcode



\*CNP Brands reserves the right to change product specifications without notice as a result of our ongoing policy of continual product improvement.