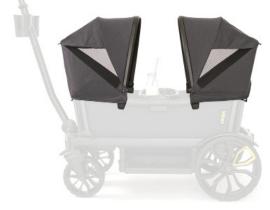

## DESCRIPTION

Veer's Retractable Canopy quickly and intuitively clips onto Cruiser's frame and easily extends up and down. One or two can be attached above either seat. A peak-a-boo window allows you to see your precious cargo and discreet, hidden magnets hold the window in the up position. Canopy works perfectly with Napper to create the perfect rest stop for young ones.

## **FEATURES**

- Large extendable canopy
- Peek-a-boo window
- Easy to attach

ACAN001-BLK

Item Code

BLACK

Colour

0857997007853

Barcode