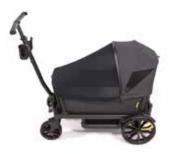

## **DESCRIPTION**

The Bug Shield zips to any Veer Retractable Canopy (sold separately) and stretches across top of Cruiser to help keep bugs away from little ones. Use of the bug shield is suitable for one seated passenger. Note that the Bug Shield comes standard with the Nap System.

## **FEATURES**

- Includes Sun Shade/Bug Shield (attaches to Canopy, sold separately) and Storage Bag
- Zips to a Retractable Canopy
- Attaches to Opposite Seat Back
- Easy to Store in Sidewall Pockets