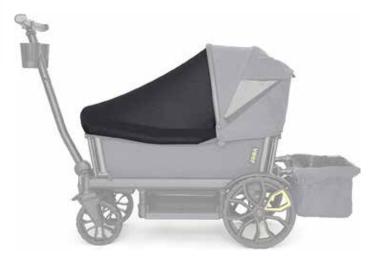

## **DESCRIPTION**

The Bug Shield zips to any Veer Retractable Canopy (sold separately) and stretches across top of Cruiser to help keep bugs away from little ones. Use of the bug shield is suitable for one seated passenger. Note that the Bug Shield comes standard with the Nap System.

## **FEATURES**

- Includes Sun Shade/Bug Shield (attaches to Canopy, sold separately) and Storage Bag
- Zips to a Retractable Canopy
- Attaches to Opposite Seat Back
- Easy to Store in Sidewall Pockets