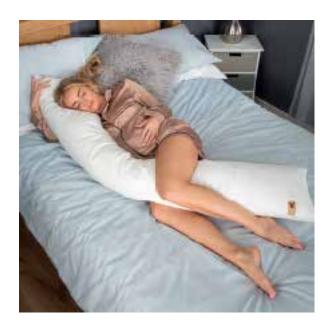

## **Product Description**

Our 12ff Deluxe Body & Baby support pillow is designed to provide comfort to mums during and after pregnancy. The pillow provides support in the most important places; the back, bump and hips.

Mainly for use at night, it is the perfect support helping to achieve a good nights sleep.

Once the baby is born it can also be used as a feeding cushion, the pillow will raise baby

up to a comfortable height and take the weight away from mum's arms.