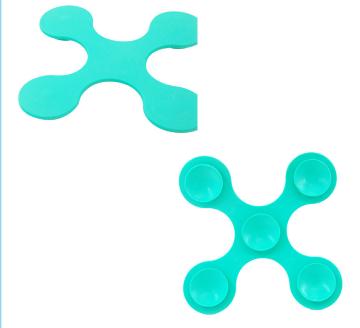

## **Product Description**

We've been there: wanting to make bath time a little safer, but not wanting our kids sharing the same water with a germ magnet. Here's the puzzle-like bathmat that's easy to clean and anti-microbial. Clean tub. Clean bath. Clean kids. And what's more, when you no longer need the grip in the tub, the puzzle pieces make fun toys!

## **Features**

- Arrange bath treads any which way only limit is your imagination
- Also available in 18pcs
- Anti-microbial no more germs!

| Specification                                                      | Length                                       | Width            | Height          |
|--------------------------------------------------------------------|----------------------------------------------|------------------|-----------------|
| Product (mm) Display Hang Sell (mm) Export Carton (mm)             | 150<br>50<br>195                             | 150<br>80<br>325 | -<br>240<br>250 |
| Weight Carton Weight Pack Size Age Suitability Soft Goods Material | 0.45 kg<br>2.95 kg<br>6<br>18 Months+<br>TPE |                  |                 |