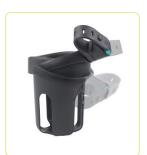

## Drink Pod™

Stay hydrated (or caffeinated!) while on the go. This handy drink holder keeps your water or iced double mocha latte level and within reach while you push your stroller or go shopping. You could even give your child easy access to their sippy cup for a hassle-free trip. The new Flexi-Grip<sup>TM</sup> strap fits most stroller frames, beach chairs and shopping trolley in seconds and pops into the dishwasher for easy cleanup. Whether you are stopping or going

## **Features**

- Keep your drink secure, level, and within reach while you push your stroller
- Flexi-Grip™ strap is easy to install and remove
- Automatically keeps drinks level
- Self adjusting cup holder
- Can attach to almost any shape tube or rail
- Top rack dishwasher safe
- BPA/ Phthalate Free
- To avoid burns USE CAUTION: do not use hot liquids with this product