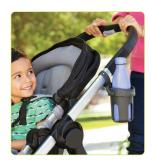

## Drink Pod™

Stay hydrated (or caffeinated!) while on the go. This handy drink holder keeps your water or iced double mocha latte level and within reach while you push your stroller or go shopping. You could even give your child easy access to their sippy cup for a hassle-free trip. The new Flexi-Grip<sup>TM</sup> strap fits most stroller frames, beach chairs and shopping trolley in seconds and pops into the dishwasher for easy cleanup. Whether you are stopping or going

## **Features**

- Keep your drink secure, level, and within reach while you push your stroller
- Flexi-Grip™ strap is easy to install and remove
- Automatically keeps drinks level
- Self adjusting cup holder
- Can attach to almost any shape tube or rail
- Top rack dishwasher safe
- BPA/ Phthalate Free
- To avoid burns USE CAUTION: do not use hot liquids with this product