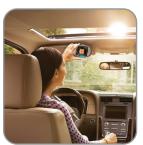

## **REFLECT MORE**

Connect with your little one as you drive with the BRICA DualSight™ Mirror. With a super clear, reflective surface and at fifty-five percent larger than our previous model, a quick glance in the mirror gives you a full, high-quality view of what's happening in the back seat. With flexible attachment options that work with both front-facing and rear-facing car seats to keep it securely in place, this extra-large mirror gives you peace of mind (along with so many smiles, giggles and funny faces) as you go.