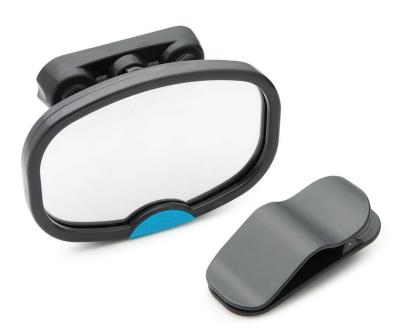

## **Features**

- Two ways to view your child rear-facing or forward-facing
- Two attachment options keep the mirror securely in place
- Push-Lock<sup>TM</sup> suction cups fit within defroster grid lines to secure mirror to rear window for rear-facing car seats
- Visor clip attachment lets you view your forward-facing child
- Switch between the visor clip and mini
  Push-Lock suction cups using the simple ball and socket 'snap-tight design
- Mirror pivots and rotates 360 degrees