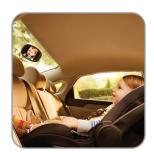

## **REFLECT MORE**

Connect with your little one as you drive with the BRICA DualSight™ Mirror. With a super clear, reflective surface and at fifty-five percent larger than our previous model, a quick glance in the mirror gives you a full, high-quality view of what's happening in the back seat. With flexible attachment options that work with both front-facing and rear-facing car seats to keep it securely in place, this extra-large mirror gives you peace of mind (along with so many smiles, giggles and funny faces) as you go.