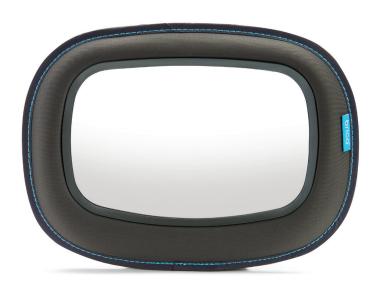

## Baby In-Sight® Auto Mirror

## SAFETY AT A GLANCE.

It's the little moments that make traveling together better. With the BRICA Baby In-Sight® Mirror, connecting in the car is as easy as a glance in the rear-view mirror. The shatter-resistant Clear-Sight™ surface gives you and your baby a distortion-free view of each other and the Soft-Touch frame looks great in any car interior. Amid life's hustle and bustle it is always a plus when you can add a little fun and peace of mind to your journey.

## **Features**

- Extra-large convex mirror for a wideangle view of your baby
- Clear-Sight™ mirror for superior reflection and a distortion-free image
- Soft-Touch frame is lightweight and energy-absorbing
- Traction-Grid™ material helps keep mirror securely in place
- Multiple attachment options securely fit most vehicles
- Crash-tested, shatter-resistant mirror for added safety
- Child can see driver and their own reflection