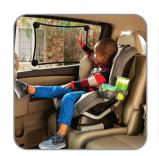

## Stretch-to-Fit™ Sun Shade

## NEW AND IMPROVED. MADE IN THE SHADE.

Now 30% bigger in size compared to existing item. Keep things comfy when you're out and about with this stretchy sunshade that nearly doubles in size to fit the shape of your car's window. The new Push-Lock suction cups keep the shade securely in place and the mesh fabric shades your baby from irritating glare without blocking your view. Have a minivan or SUV? No problem! Just snap two shades together and your larger window is covered.