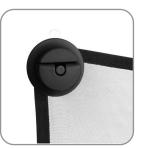

## **Features**

- Stretchy shade material allows you to create a custom fit to most window shapes
- Nearly doubles in size for expanded coverage
- 35.5cm x 50.8cm shade stretches double the surface area to 50.8cm x 73.6cm
- Improved suction cup attachment to lever mechanism
- Improved elasticity for maximum stretch for custom-fit
- Safe-View™ mesh blocks glare, not view
- Helps protect baby from harmful UVA/ UVB rays