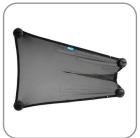

## NEW AND IMPROVED. MADE IN THE SHADE.

Now 30% bigger in size compared to existing item. Keep things comfy when you're out and about with this stretchy sunshade that nearly doubles in size to fit the shape of your car's window. The new Push-Lock suction cups keep the shade securely in place and the mesh fabric shades your baby from irritating glare without blocking your view. Have a minivan or SUV? No problem! Just snap two shades together and your larger window is covered.

## **Features**

- Stretchy shade material allows you to create a custom fit to most window shapes
- Nearly doubles in size for expanded coverage
- 35.5cm x 50.8cm shade stretches double the surface area to 50.8cm x 73.6cm
- Improved suction cup attachment to lever mechanism
- Improved elasticity for maximum stretch for custom-fit
- Safe-View™ mesh blocks glare, not view
- Helps protect baby from harmful UVA/ UVB rays