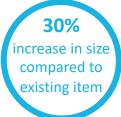

## NEW AND IMPROVED. MADE IN THE SHADE.

Now 30% bigger in size compared to existing item. Keep things comfy when you're out and about with this stretchy sunshade that nearly doubles in size to fit the shape of your car's window. The new Push-Lock suction cups keep the shade securely in place and the mesh fabric shades your baby from irritating glare without blocking your view. Have a minivan or SUV? No problem! Just snap two shades together and your larger window is covered.