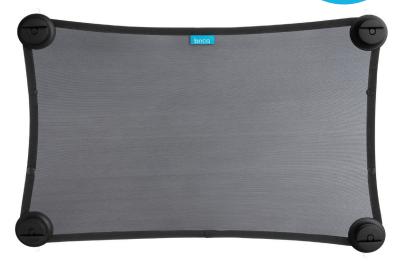

## NEW AND IMPROVED. MADE IN THE SHADE.

Now 30% bigger in size compared to existing item. Keep things comfy when you're out and about with this stretchy sunshade that nearly doubles in size to fit the shape of your car's window. The new Push-Lock suction cups keep the shade securely in place and the mesh fabric shades your baby from irritating glare without blocking your view. Have a minivan or SUV? No problem! Just snap two shades together and your larger window is covered.

## **Features**

- Stretchy shade material allows you to create a custom fit to most window shapes
- Nearly doubles in size for expanded coverage
- 35.5cm x 50.8cm shade stretches double the surface area to 50.8cm x 73.6cm
- Improved suction cup attachment to lever mechanism
- Improved elasticity for maximum stretch for custom-fit
- Safe-View™ mesh blocks glare, not view
- Helps protect baby from harmful UVA/ UVB rays