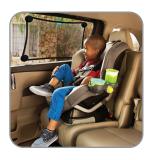

## Stretch-to-Fit™ Sun Shade

## NEW AND IMPROVED. MADE IN THE SHADE.

Now 30% bigger in size compared to existing item. Keep things comfy when you're out and about with this stretchy sunshade that nearly doubles in size to fit the shape of your car's window. The new Push-Lock suction cups keep the shade securely in place and the mesh fabric shades your baby from irritating glare without blocking your view. Have a minivan or SUV? No problem! Just snap two shades together and your larger window is covered.