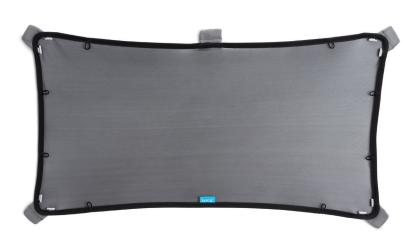

## Magnetic Stretch-to-Fit™ Sun Shade

## ATTRACT SOME SHADE.

The sun can be an unwanted passenger in the car, but with the Brica Magnetic Stretch to Fit Sun Shade, you can keep out harmful rays and beat the heat. The 5 enclosed magnets securely attach to any metal door frame and won't damage the door.

## **Features**

- One 304 x 711mm shade stretches to fit large windows
- 5 magnets easily attach to metal car frame
- Window rolls down with shade installed
- Secure hoops-to-hooks for custom-fit on various shaped windows
- Helps block harmful UV-A/UV-B rays
- Safe-View mesh blocks glare, not view
- Easy to install and remove for transfer between cars