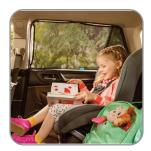

## ATTRACT SOME SHADE.

The sun can be an unwanted passenger in the car, but with the Brica Magnetic Stretch to Fit Sun Shade, you can keep out harmful rays and beat the heat. The 5 enclosed magnets securely attach to any metal door frame and won't damage the door.

With installation and removal so simple, you can transfer between cars or pack for a trip in seconds! The sunshade stretches to fit large SUV windows, allowing maximum coverage and minimal rays. For smaller or slanted windows, use the hoops-to-hooks feature to gather excess fabric. You can even roll down the windows with these car shades attached to allow a little fresh air on the ride. Keep your precious cargo sun-safe on your journey!