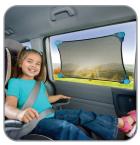

## MADE IN THE SHADE.

Keep things comfy when you're out and about with this stretchy sunshade that nearly doubles in size to fit the shape of your car's window. The new Push-Lock suction cups keep the shade securely in place and the mesh fabric shades your baby from irritating glare without blocking your view. Have a minivan or SUV? No problem! Just snap two shades together and your larger window is covered.

## **Features**

- Stretchy shade material allows you to create a custom fit to most window shapes
- Nearly doubles in size for expanded coverage
- Newly redesigned Push-Lock suction cups provide superior spring-loaded grip
- Opti-View mesh fabric blocks glare, not view
- Join two shades together to create one extra-large shade
- Shade stretches 30.5 cm x 45.7 cm to 45.7 cm x 68.6 cm