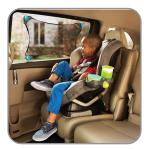

## MADE IN THE SHADE.

Keep things comfy when you're out and about with this stretchy sunshade that nearly doubles in size to fit the shape of your car's window. The new Push-Lock suction cups keep the shade securely in place and the mesh fabric shades your baby from irritating glare without blocking your view. Have a minivan or SUV? No problem! Just snap two shades together and your larger window is covered.