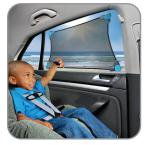

## MADE IN THE SHADE.

Keep things comfy when you're out and about with this stretchy sunshade that nearly doubles in size to fit the shape of your car's window. The new Push-Lock suction cups keep the shade securely in place and the mesh fabric shades your baby from irritating glare without blocking your view. Have a minivan or SUV? No problem! Just snap two shades together and your larger window is covered.

## **Features**

- Stretchy shade material allows you to create a custom fit to most window shapes
- Nearly doubles in size for expanded coverage
- Newly redesigned Push-Lock suction cups provide superior spring-loaded grip
- Opti-View mesh fabric blocks glare, not view
- Join two shades together to create one extra-large shade
- Shade stretches 30.5 cm x 45.7 cm to 45.7 cm x 68.6 cm