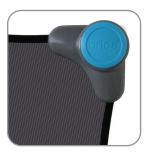

## **Features**

- Stretchy shade material allows you to create a custom fit to most window shapes
- Nearly doubles in size for expanded coverage
- Newly redesigned Push-Lock suction cups provide superior spring-loaded grip
- Opti-View mesh fabric blocks glare, not view
- Join two shades together to create one extra-large shade
- Shade stretches 30.5 cm x 45.7 cm to 45.7 cm x 68.6 cm