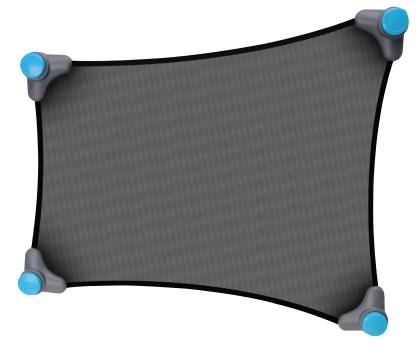

## MADE IN THE SHADE.

Keep things comfy when you're out and about with this stretchy sunshade that nearly doubles in size to fit the shape of your car's window. The new Push-Lock suction cups keep the shade securely in place and the mesh fabric shades your baby from irritating glare without blocking your view. Have a minivan or SUV? No problem! Just snap two shades together and your larger window is covered.

## **Features**

- Stretchy shade material allows you to create a custom fit to most window shapes
- Nearly doubles in size for expanded coverage
- Newly redesigned Push-Lock suction cups provide superior spring-loaded grip
- Opti-View mesh fabric blocks glare, not view
- Join two shades together to create one extra-large shade
- Shade stretches 30.5 cm x 45.7 cm to 45.7 cm x 68.6 cm