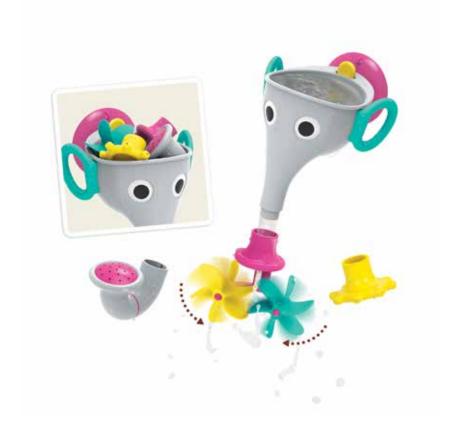

## Fun Ele Fun Fill N Sprinkle

FunEleFun elephant trunk funnel bath toy is an Essential addition to your bath time fun! Packed with features and developmental benefits, it comes with 3 super cool interchangeable trunk accessories.

## **Features**

- STEM based toy geared towards learning, curiosity, and education.
- Elephant Trunk funnel bath toy.
- 3 interchangeable accessories:
  - Spinning water mills
  - Twistable trunk spray
  - Sprinkler nozzle
- Includes suction cup tub hanger for play or storage.
- All accessories can be stored inside Funelefun.
- Benefits
- Eye-hand coordination
- Develops fine motor skills
- Encourages independent play & exploration