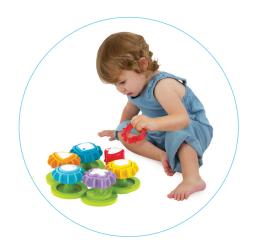

## **Shape N' Spin Gear Sorter**

Kids will be intrigued for hours as they explore the coloured shapes, placing the gears on and off, matching coloured shapes and configuring their string of gears. Line up the bases of the shapes into a row, snake, circle or triangle, and then spin a shape to get the gears moving.

With so many combinations for arranging the gears, kids learn to experiment with moving gears in different directions and in different patterns. What a great toy to teach shapes-circle, triangle, plus, heart, square and hexagon, colurs, build fine motor skills and encourage creativity.