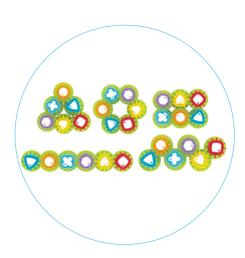

## **Shape N' Spin Gear Sorter**

Kids will be intrigued for hours as they explore the coloured shapes, placing the gears on and off, matching coloured shapes and configuring their string of gears. Line up the bases of the shapes into a row, snake, circle or triangle, and then spin a shape to get the gears moving.

With so many combinations for arranging the gears, kids learn to experiment with moving gears in different directions and in different patterns. What a great toy to teach shapes-circle, triangle, plus, heart, square and hexagon, colurs, build fine motor skills and encourage creativity.