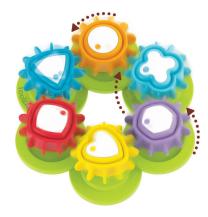

## **Shape N' Spin Gear Sorter**

Kids will be intrigued for hours as they explore the coloured shapes, placing the gears on and off, matching coloured shapes and configuring their string of gears. Line up the bases of the shapes into a row, snake, circle or triangle, and then spin a shape to get the gears moving.

With so many combinations for arranging the gears, kids learn to experiment with moving gears in different directions and in different patterns. What a great toy to teach shapes-circle, triangle, plus, heart, square and hexagon, colurs, build fine motor skills and encourage creativity.

## **Features**

- Color & shape spinning sorter.
- Flexible base creats multiple shapes &
- gear reactions
- Shape & reshape gear wheels always spin!
- Large and easy to fit shapes frustration free

| Specification                                                                              | Length                                                    | Width           | Height           |
|--------------------------------------------------------------------------------------------|-----------------------------------------------------------|-----------------|------------------|
| Product (mm) Carton Display (mm) Outer Carton (mm)                                         | 420<br>345<br>473                                         | 80<br>78<br>360 | 63<br>240<br>265 |
| Weight Carton Weight Outer Carton Weight Pack Size Soft Goods Material Hard Goods Material | 0.56 kg<br>2.2 kg<br>3.8 kg<br>6<br>Polyester<br>Plastics |                 |                  |