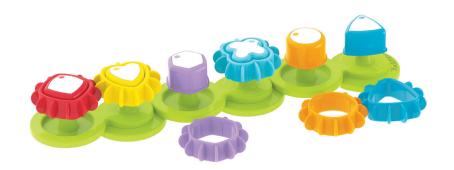

## **Shape N' Spin Gear Sorter**

Kids will be intrigued for hours as they explore the coloured shapes, placing the gears on and off, matching coloured shapes and configuring their string of gears. Line up the bases of the shapes into a row, snake, circle or triangle, and then spin a shape to get the gears moving.

## **Features**

- Color & shape spinning sorter.
- Flexible base creats multiple shapes &
- gear reactions
- Shape & reshape gear wheels always spin!
- Large and easy to fit shapes frustration free

| Specification                                                                              | Length                                                    | Width           | Height           |
|--------------------------------------------------------------------------------------------|-----------------------------------------------------------|-----------------|------------------|
| Product (mm) Carton Display (mm) Outer Carton (mm)                                         | 420<br>345<br>473                                         | 80<br>78<br>360 | 63<br>240<br>265 |
| Weight Carton Weight Outer Carton Weight Pack Size Soft Goods Material Hard Goods Material | 0.56 kg<br>2.2 kg<br>3.8 kg<br>6<br>Polyester<br>Plastics |                 |                  |