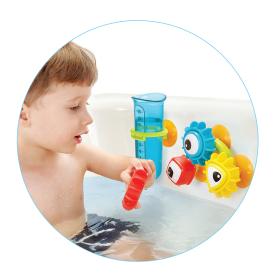

## The must have bath toy.

The Yookidoo bath toys will surely make the time in the bath extra fun. The gears are attached to the bathtub or wall with suction cups, where they rotate when the child pours water at them. The "teeth" of the gears can be removed.

The supplied glass is used to pour water over the gears. There are small holes at the bottom of the glass so that the water can come out. The glass can also be attached to the bath or wall with a holder with a suction cup.