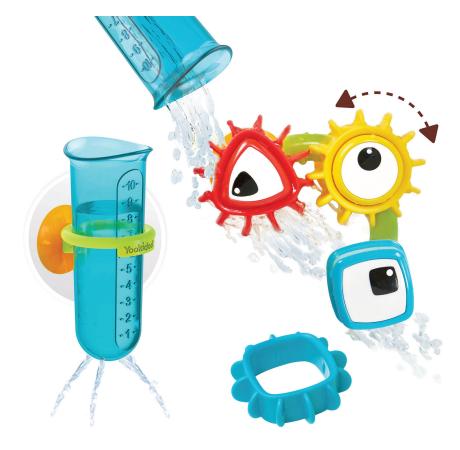

## The must have bath toy.

The Yookidoo bath toys will surely make the time in the bath extra fun. The gears are attached to the bathtub or wall with suction cups, where they rotate when the child pours water at them. The "teeth" of the gears can be removed.

The supplied glass is used to pour water over the gears. There are small holes at the bottom of the glass so that the water can come out. The glass can also be attached to the bath or wall with a holder with a suction cup.

## **Features**

- A water gear toy with a shape and color sorter that attaches to the tub. Sort and fit the 3 different gears according to the shapes and colors
- Pour water and spin the whole gear mechanism, creating a chain of reactions
- Test tube water container with 1-10 numbered volume marks and a holder that attaches to the tub for playing and storage
- Promotes fine motor skills, accuracy and hand eye coordination
- Supports STEM by introducing children to sorting, constructing, and putting physics & engineering into play