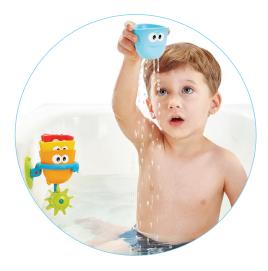

## **Fill N Spill Action Cups**

## The must have bath toy.

Yookidoo bath toy will surely make bath time fun. The small cups have different water effects, which can be explored for hours. The cups can be placed in the included holder with a suction cup to play, stack or store cups. The cups can be stacked in many different ways, it is only the imagination that sets the limits.

## **Features**

- 4 interchangeable, brightly colored bath cups create different water effects in the tub!
- One cup strains water, another has a spinning propeller and the third features a peek-a-boo friend that loves to float up when filled with water!
- Cup holder attaches to tub for playing, stacking and storage
- Promotes eye-hand coordination,fine-motor, & logic skills
- Promotes STEM by introducing children to the cause and effect process