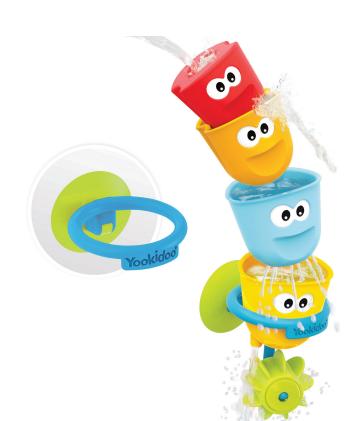

## **Fill N Spill Action Cups**

## The must have bath toy.

Yookidoo bath toy will surely make bath time fun. The small cups have different water effects, which can be explored for hours. The cups can be placed in the included holder with a suction cup to play, stack or store cups. The cups can be stacked in many different ways, it is only the imagination that sets the limits.

## **Features**

- 4 interchangeable, brightly colored bath cups create different water effects in the tub!
- One cup strains water, another has a spinning propeller and the third features a peek-a-boo friend that loves to float up when filled with water!
- Cup holder attaches to tub for playing, stacking and storage
- Promotes eye-hand coordination,fine-motor, & logic skills
- Promotes STEM by introducing children to the cause and effect process